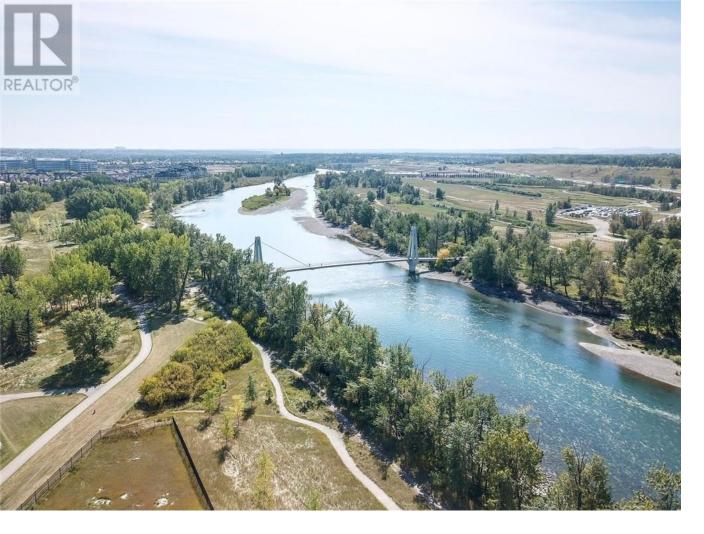

## 26 Riverview Landing Calgary Alberta

Build your dream home on this 6,674 sqft lot backing onto the Bow River. This 45' x 100' lot is located in a quiet cul-du-sac in Calgary's vibrant community of Riverbend. This partially gated enclave of 12 exclusive, oversized luxury lots are surrounded by lush native vegetation and is a stones throw to the Bow River. Riverview Landing is the perfect balance of nature, privacy and luxury. Carburn Park is steps away and hosts 2 of the City's largest ponds that offer fishing, canoeing and skating. The thoughtfully designed Bow River Pathway allows for cycling or walking, and leads to pedestrian bridge. Walking distance to Sue Higgins Off-Leash area, Riverbend Dog Park and Riverbend Park. Under 20 minutes to Downtown, Riverbend Elementary nearby plus all necessary amenities. ALL 12 LOTS FOR PURCHASE. Vendor Take back financing available for eligible buyers on single or multiple lots, 0-1% for the first two years. Preview Site Today, Unit 6. Zoning only permits single family dwelling. (id:6769)