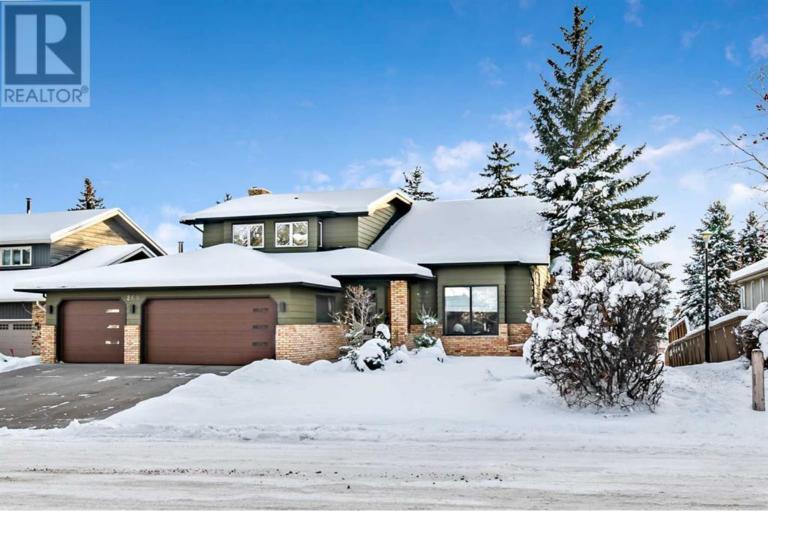

## 260 Canterville Drive Calgary Alberta \$915,000

Discover the perfect blend of comfort and convenience in this charming two-story split family home, nestled in vibrant Canyon Meadows Estates neighborhood. With five generously sized bedrooms (four on the upper level and one in the basement), this residence is tailor-made for those who cherish both privacy and family time. The main floor delights with its open plan, neutral decor, and plank hardwood flooring--ideal for both stylish entertainment and tranquil living. Cooking enthusiasts will revel in the spacious kitchen featuring ample oak cabinets, a practical island, and a cozy breakfast nook. The formal dining room awaits your festive gatherings, while the family room, complete with built-in cabinets and a warming gas fireplace, invites you to relax and unwind. Step outside to enjoy the south-facing backyard--a sunny retreat, fully fenced and beautifully landscaped. If tinkering is more your style, the hobby room in the fully finished basement will be your haven. An oversized triple garage ensures ample space for vehicles and storage. Strategically located, your new home is just a stroll away from a wealth of amenities. Walking distance to all levels of schools, public transit, LRT, shopping, Canyon Meadows Golf & Country Club are conveniently close. Not to mention, the proximity to Fish Creek Park offers endless outdoor adventures. This residence isn't just a house, it's a launchpad for lifelong memories. All that's missing is your family's personal touch. Could this be "Home Sweet Home"? Come find out! (id:6769)