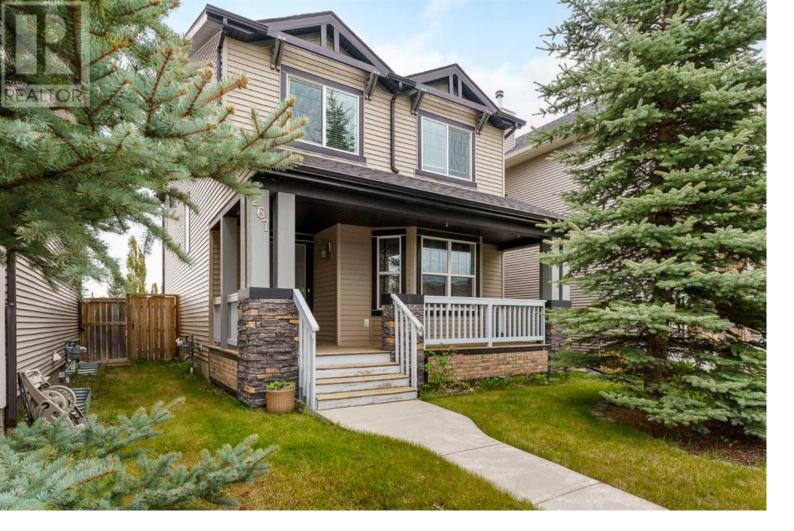

## 267 Silverado Drive Calgary Alberta

\$655.900

Welcome to a large very well maintained home in the beautiful community of Silverado! This larger than usual (1656 sq ft above grade) two storey property offers a lot of things you won't find anywhere else: 1) Oversized DOUBLE CAR GARAGE 24' x 24' - it is fully finished inside and out and comes with built in work bench - a perfect space for a workshop! 2) Beautiful MAINTENANCE FREE BACKYARD with a huge deck (for your summer parties) plus a front porch at the for your morning coffee. 3) Fully finished in 2016 (with permits) basement that offers a huge living room, a full bathroom and a large bedroom. 4) Main floor comes with a spacious living room with a 3 side gas fireplace, a kitchen with granite countertops, an island and a dining area. 5) The upper floor features a master bedroom with a walk-in closet, large ensuite bathroom, 2 more good size bedrooms and another full washroom, 6) Roof shingles were redone in 2016. 7) The location is excellent easy access to the Ring Road, walking distance to the Silverado shopping plaza, short driving distance (or bus) to Somerset/Bridlewood LRT. Come view this gorgeous home right now! (id:6769)