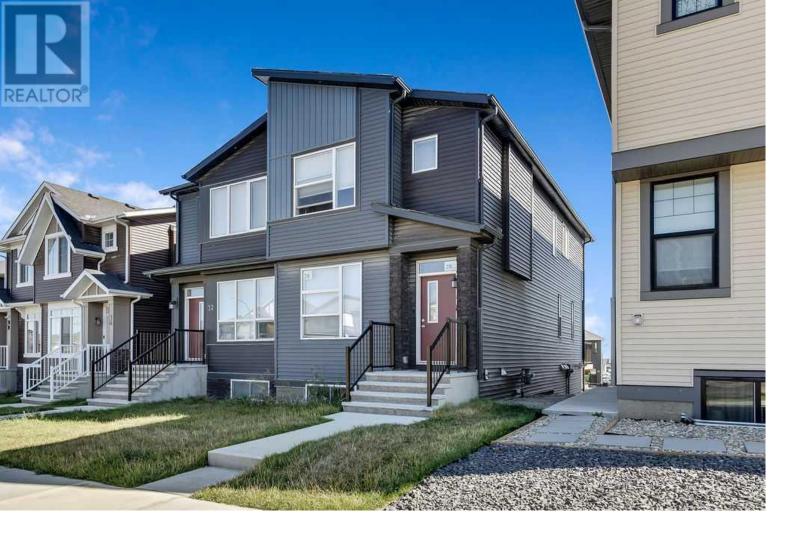

## 28 Edith Gate Calgary Alberta

\$659,900

Welcome to one of the newest planned communities in NW Calgary - "Glacier Ridge". This Morrison built laned duplex has a fully finished basement with a one bedroom legal suite. Located only 25 minutes to downtown with quick access to Stoney Trail and 10+ KMS of trails. Main floor with vinyl plank flooring, high ceilings has living room/dining room combination, a 2 piece bathroom, kitchen with island, quartz counter tops, stainless steel appliances and patio doors to rear East facing deck. The upper level has a good sized primary bedroom with 3 piece ensuite. Two additional bedrooms and a 4 piece bath. A well suited home in a growing community for a great family. Lower walkout level with a separate entrance to a one bedroom legal suite. Features full kitchen with stainless steel appliances, stackable washer/dryer, 4 piece bath and vinyl plank flooring. Landscaped yard, poured concrete sidewalk and double parking pad ready for future garage. (id:6769)