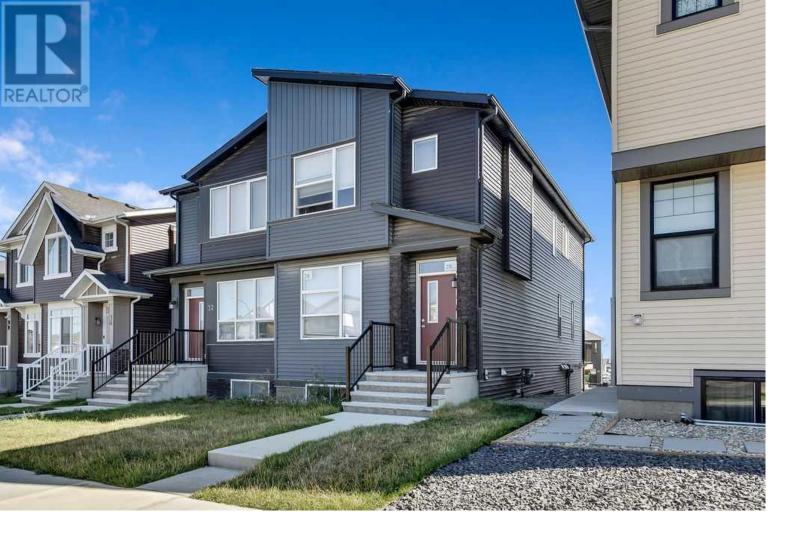

## 28 Edith Gate Calgary Alberta

Welcome to one of the newest planned communities in NW Calgary - "Glacier Ridge". This Morrison built laned duplex has a fully finished basement with a one bedroom legal suite. Located only 25 minutes to downtown with quick access to Stoney Trail and 10+ KMS of trails. Main floor with vinyl plank flooring, high ceilings has living room/dining room combination, a 2 piece bathroom, kitchen with island, quartz counter tops, stainless steel appliances and patio doors to rear East facing deck. The upper level has a good sized primary bedroom with 3 piece ensuite. Two additional bedrooms and a 4 piece bath. A well suited home in a growing community for a great family. Lower walkout level with a separate entrance to a one bedroom legal suite. Features full kitchen with stainless steel appliances, stackable washer/dryer, 4 piece bath and vinyl plank flooring. Landscaped yard, poured concrete sidewalk and double parking pad ready for future garage. (id:6769)