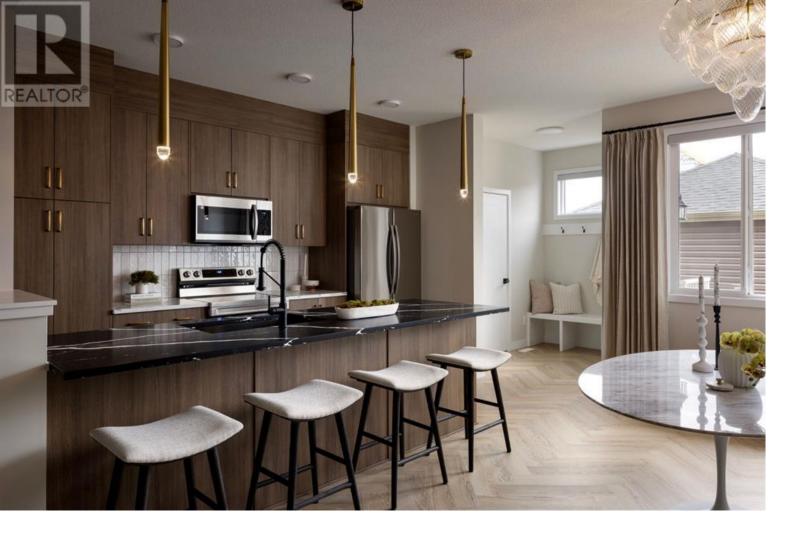

## 28 Sora Terrace Calgary Alberta

\$534,900

\*Visit show home at 318 sora way SE Calgary mon-thurs 4-7pm, sat/sunday 2-5pm. Self guided tours available outside those times! The "TALO" Floorplan, with 3 bed/2.5 bath + Bonus by 'Rohit Homes' - an award winning home builder for over 35 years. FEATURING: END LOT | SEPARATE ENTRANCE | LARGE WINDOWS | CONCRETE PARKING PAD | BRAND NEW | All Perfectly located In SE Calgary's 'Sora in Hotchkiss', featuring a pond, paths, easy access to major highways and more. Step inside to an expansive open floor plan that seamlessly connects living/dining and kitchen. KITCHEN FEATURES: SS appliances, quartz counters, large island (with place for bar stools), cabinets to ceiling (42' tall), boutique lighting - a perfect place to gather and create masterful meals. Off the kitchen is the dining, mid room and half bath. The TALO plan offers windows across the back and front, and with the high ceilings as well as open floor plan, it leaves the home feeling bright and inviting. Upstairs, find 3 good size bedrooms, bonus room, laundry, 2 full baths. The primary retreat includes a walk in closet, and spa like retreat full en-suite. Ensuite features: Single vanity, window, bath/shower combo with rain head and wand, quartz counters and beautiful tile work. The lot features alley access in the back to a concrete parking pad (double), a larger lot due to it being a corner unit, and a deck. This home is packed with features that make it a great option to consider for your next home purchase. Located just outside the ring-road, east of Stoney Trail, offering quick access to highways and other amenities on the southeast side of Calgary. All pictures and 3D tours are of the 'TALO' floorpan that is completed, your unit may have different (colors/finishings/spec upgrades/design interior/elevation) depending on Lot - confirm with builder. Get moving on this brand new place - before it's gone! \*Visi...