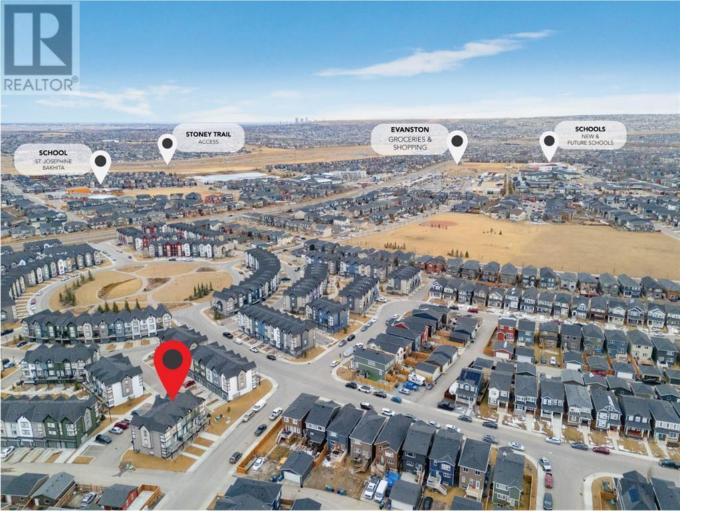

## 280 Evanscrest Way Calgary Alberta \$459,000

LOW CONDO FEE \_ DOUBLE MASTER BEDROOMS \_ SHOWHOME CONDITION \_ ADDITIONAL SURFACE PARKING - Welcome to this stunning three-story townhouse in the vibrant community of Evanston Park, NW Calgary! This home is designed for modern living and offers the perfect blend of style, comfort, and convenience. The open-concept main level is bright and inviting, featuring a sleek contemporary kitchen with quartz countertops, stainless steel appliances, and modern light fixtures--an ideal space for cooking, entertaining, or unwinding after a long day. The spacious living area flows seamlessly onto a south-facing balcony, where you can soak up the sun or grill with the built-in BBQ gas line hookup.Upstairs, you'll find two generously sized primary bedrooms, each with its own walk-in closet and private ensuite. These bedrooms provide comfort and privacy for families, professionals, or roommates. The attached tandem garage easily accommodates two vehicles.It offers additional storage, but the rare additional TITLED SURFACE PARKING truly sets this home apart --a massive bonus for guests or a third vehicle.With a LOW CONDO FEE and a prime location just minutes from parks, schools, shopping, and transit, this home perfectly combines modern convenience and everyday practicality.Don't miss out--this one won't last long! (id:6769)