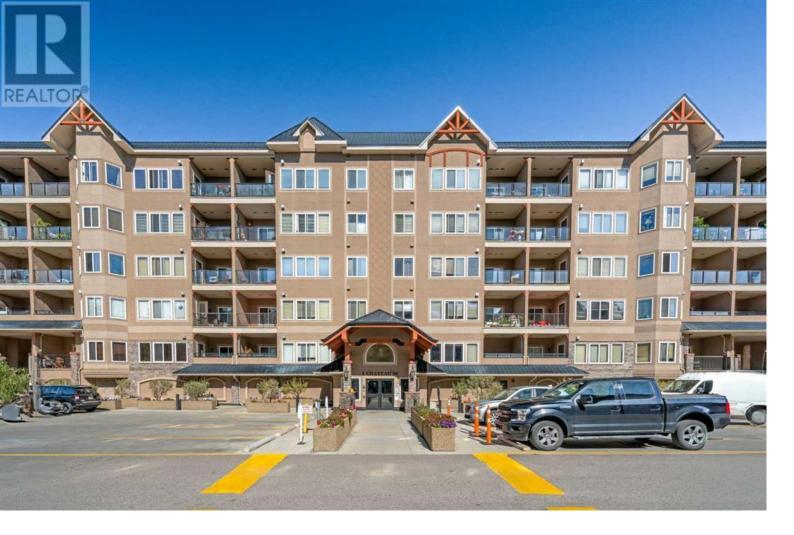

## 30 Discovery Ridge Close Calgary Alberta

\$299.900

Welcome to this fantastic one-bedroom plus den condo in the Wedgewoods of Discovery Ridge. This well-managed and maintained CONCRETE building is beautifully situated along Griffith Woods Park, surrounded by nature and steps away from numerous amenities. It offers a quaint, serene vibe without having to leave the City. This spacious unit has been freshly painted throughout and features an open, well-appointed floor plan. The kitchen has ample cabinetry space and a breakfast bar open to the dining and living area, complete with a gas fireplace—ideal for relaxing or entertaining guests. Enjoy your morning coffee or evening BBQ on your private balcony. The large bedroom can easily fit a king-size bed, features a walk-in closet with custom California Closet shelving and is conveniently located adjacent to the 4-pc bathroom. The unit is complete with in-suite laundry, a den with custom California Closet built-ins that can also be used for additional storage and one titled underground parking stall. Condo fees cover all utilities! Other amenities include visitor parking, bike racks, a fitness room and a party room. The Wedgewoods is steps away from the Discovery Ridge Community Association, a playground, tennis court, soccer fields, skating rink, and basketball courts with easy access downtown and the mountains. All you need is the key! (id:6769)