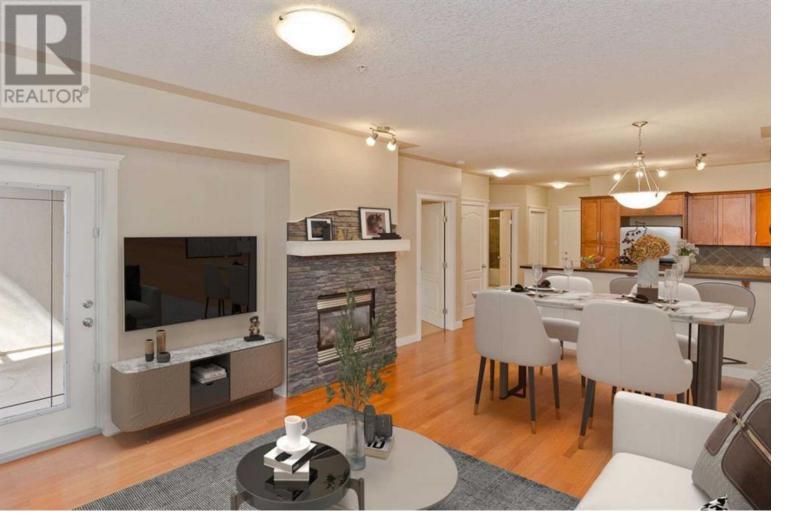

## **30 Discovery Ridge Close Calgary Alberta** \$315,000

Click brochure link for more details\*\* Experience luxury living in the heart of Southwest Calgary's prestigious Discovery Ridge. Nestled in the highly sought-after Wedgewoods of New Discovery, this RENOVATED corner unit condo offers an unparalleled blend of high-end finishes, nature-infused living, and premium amenities. Positioned just steps from Griffin Woods Park, you'll feel like you're living in a Banff or Canmore retreat, while remaining close to all the conveniences Calgary has to offer. Key Features that Sets Chateau 318 Apart: Spacious 863 sq. ft. (builder plan) layout featuring 1 bedroom + den and a walk-in closet in the primary bedroom. Steel and concrete construction, providing superior soundproofing and a serene atmosphere. Recently refinished level three Brazilian cherry hardwood floors (valued at \$4800) and freshly painted walls, baseboards, and trim (valued at \$3200)--move-in ready and dripping in luxury! A rare gas fireplace, perfect for cozy winter evenings, alongside a massive soaker tub and separate shower--features almost unheard of in condo living. Corner unit privacy: Enjoy the peace and quiet with only one shared wall and ample natural light. Pet-friendly building with a titled underground parking stall for secure and convenient access. Unmatched Building and Community Perks: Fitness facility and games room right on site, plus security services patrolling the premises for your peace of mind. Steps away from Griffin Woods Park: Immerse yourself in nature with endless hiking trails, wildlife, and stunning views, all at your doorstep. Whether it's a morning walk or an evening run, this park is your backyard. Convenient access to West Hills and Signal Hill Centre, offering a wide variety of shopping, dining, and entertainment options, all within a short drive. Unlike the other condo units, Chateau 318 offers top-tier upgrades, including newly re...