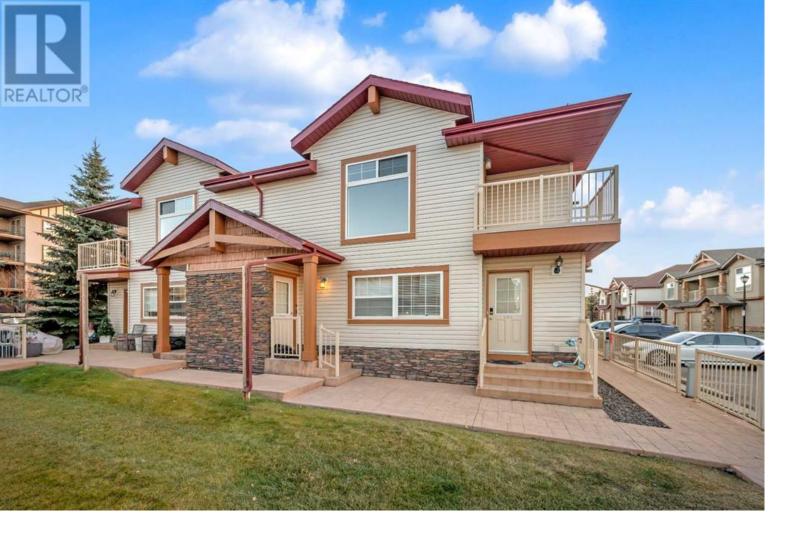

## 30 Panatella Landing Calgary Alberta

\$324,900

Welcome to this beautifully refreshed, upper floor corner unit in a fantastic townhome community in Panorama Hills! Newly painted and carpeted, this immaculate 2-bedroom home is a true gem. Step onto the covered balcony, which overlooks a serene green space, perfect for enjoying peaceful summer evenings. Inside, the open-concept layout features vaulted ceilings and large windows, filling the home with natural light. The well-appointed kitchen offers an island with an eating bar, complemented by a spacious dining area and a generously sized family room--perfect for gatherings. This end unit boasts two sizable bedrooms, a 4-piece bathroom, and a bright living room with a glass door leading to the balcony. Additional conveniences include a storage room, a laundry room, in-floor heating, and an assigned parking stall. Located within walking distance to schools, shopping, and restaurants, this home also provides access to nearby ravine pathways leading to the lake. With its proximity to Stoney Trail and Vivo Recreation Centre, you'll enjoy both convenience and recreation. Affordable condo fees of just \$200/month add to the incredible value of this stunning home. Don't miss your chance to make it yours! (id:6769)