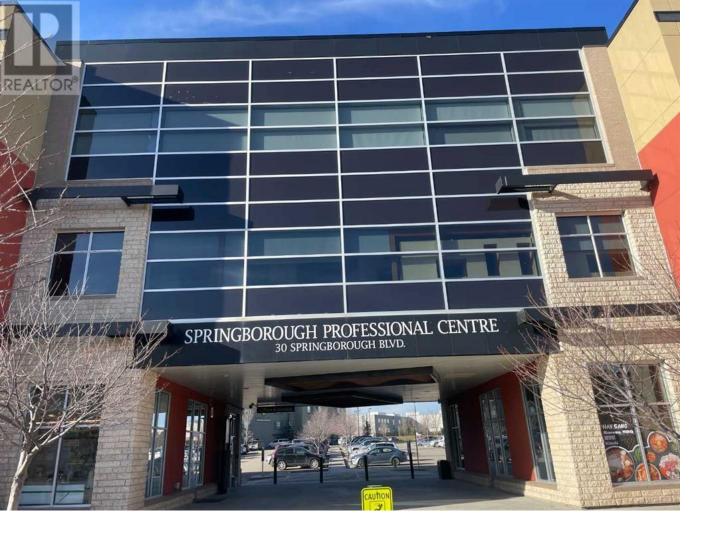

## 30 Springborough BLVD SW Calgary Alberta

\$4,200

Great opportunity to lease premium office space(898 square feet) in Springborough Professional Centre. Ideally located on Calgarys Westside. Currently office use with 3 large offices, board room, kitchen, storage and reception area. Tons of tenant specific rush parking. Currently including 5 passes, can include more if need be. Lots of customer parking, long term and short term. Daily cleaning included, well run mixed use building. (id:6769)