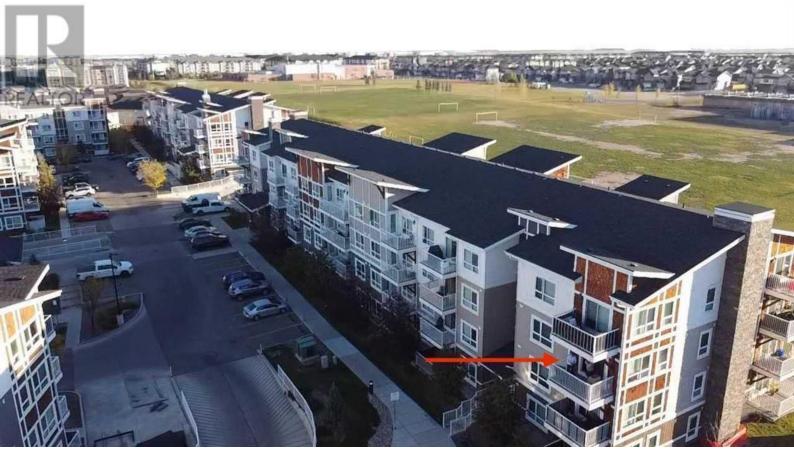

## 302 Skyview Ranch Drive Calgary Alberta

\$350,000

MOUNTAIN VIEWS, END UNIT, SOUTHWEST EXPOSURE!! This 2-bedroom, 2-bathroom condo in the desirable Orchard Sky complex in Skyview Ranch offers ONE OF THE LARGEST FLOOR PLANS IN THE BUILDING at 885 square feet. With an exceptional location and thoughtful layout, this end unit stands out for its space, privacy, and abundant natural light. WHAT SETS US APART? END UNIT WITH LOADS OF NATURAL LIGHT: As an end unit, this condo has only one shared wall and two walls of windows, creating a bright, airy living space that you won't find in most units. The SOUTHWEST-facing deck provides ample sunlight throughout the day, and you'll enjoy mountain views and serene community views--not just the parking lot. PERFECT FOR YOUNG FAMILIES: Situated directly behind Prairie Sky School (K-9) and Apostles of Jesus School (Catholic K-9), this condo offers the ultimate convenience for families--no need to drive your kids to school when it's just steps away. PRIME LOCATION: Living in Skyview Ranch means you're just minutes away from key amenities: 3 minutes to Mega Sanjha Punjab Grocery, 12 minutes to Cross Iron Mills and Costco, 9 minutes to Calgary International Airport & Easy access to public transit with a bus stop right outside your door. PARKING CONVENIENCE. THE STAIRS ARE RIGHT OUTSIDE YOUR DOOR AND YOUR HEATED UNDERGROUND PARKING SPOT IS RIGHT BESIDE THE STAIRS: Spacious Open Floor Plan: At 885 square feet, this unit offers one of the largest layouts in the building. With 2 generous-sized bedrooms and 2 full bathrooms, it's perfect for small families, couples, or roommates. Mountain Views, Sunlight, and Convenience - All in One! \*\*in suite WASHER & DRYER. BBQ GAS LINE. NO HAULING PROPANE TANKS! Whether you're soaking up the sunshine on your southwest-facing deck, walking the kids to school, or enjoying the convenience of nearby shopping and public transit, this Orchard Sky cond...