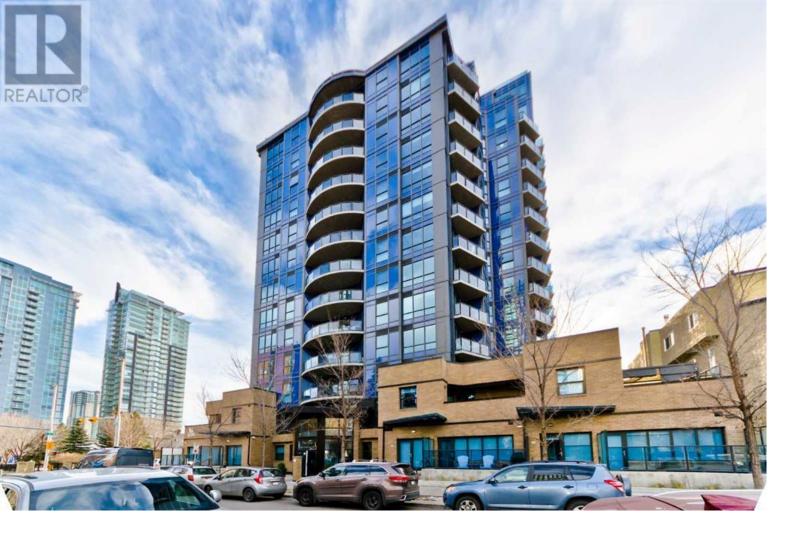

## 303 13 Avenue Calgary Alberta

\$408.000

Welcome to The Park in the heart of the Beltline, perfectly positioned between Central Memorial and Haultain Park. This East-facing 2-bedroom, 2-bathroom unit, has a very functional floorplan, A/C, Underground Parking, and dazzling unobstructed views of downtown and the Calgary Tower! One of the most prestigious buildings along the beltline with concierge and security. This unit features hardwood floors, a kitchen with high-end GE stainless steel appliances, large island, granite countertops, and full-height cabinetry. The primary bedroom offers a private ensuite and views of the tower. The second bedroom boasts large windows with stunning views. Additional amenities include a balcony with city skyline views, gas BBQ hook-up, in-suite laundry, air conditioning, titled parking, and a storage locker. Building amenities enhance your lifestyle with a large common room, patio, community garden, guest suite, bike storage, gym, and EV charging stations. Located within walking distance to top dining, shopping, the Saddledome, and downtown, this unit at The Park offers a premium urban living experience. (id:6769)