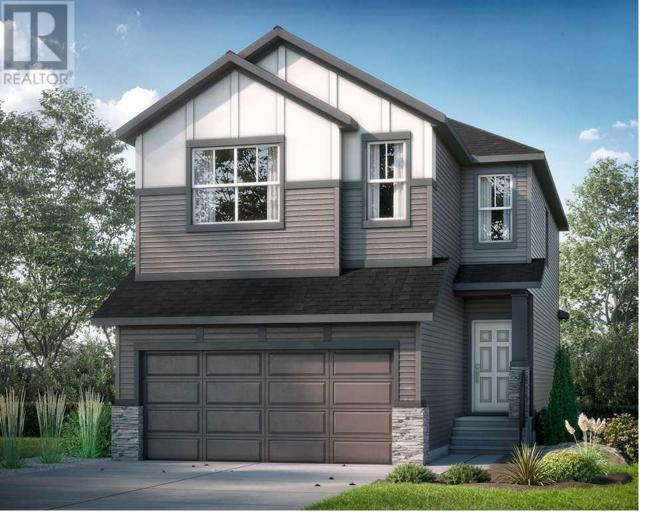

## 304 Edith Place Calgary Alberta

Glacier Ridge - 304 Edith Place NW: Under Construction Opportunity. Welcome to this Alston model built by Shane Homes featuring 1,962 sq ft, 3 bedrooms, 2.5 bathrooms, and an attached double car garage. The spacious main floor layout features 9' ceilings, a spacious kitchen with a central island providing seating, a corner walk-in pantry, and stainless steel appliances including cooktop, chimney hood fan, built-in oven, and microwave; breakfast nook with patio slider providing access to the southwest-facing backyard; a living room with electric fireplace; 2 pc powder room. The upper level features a primary bedroom with a walk-in closet, 5 pc ensuite with dual sinks, separate shower, bathtub, and toilet with door; 2 additional good-sized bedrooms each with walk-in closets; central bonus room, 4 pc main bathroom, separate laundry room with additional shelves for linen storage. The lower level basement remains unspoiled with upgraded side entry and 9' basement foundation. Glacier Ridge is home to trails, future schools, parks, playgrounds, and the future Glacier Ridge Village Residents Association which will feature a private facility with a spray park, firepit, hockey rink, basketball courts + much more. The community offers quick access to major roads such as Stoney Trail, Sarcee Trail and Shaganappi Trail. Call for more info! (id:6769)