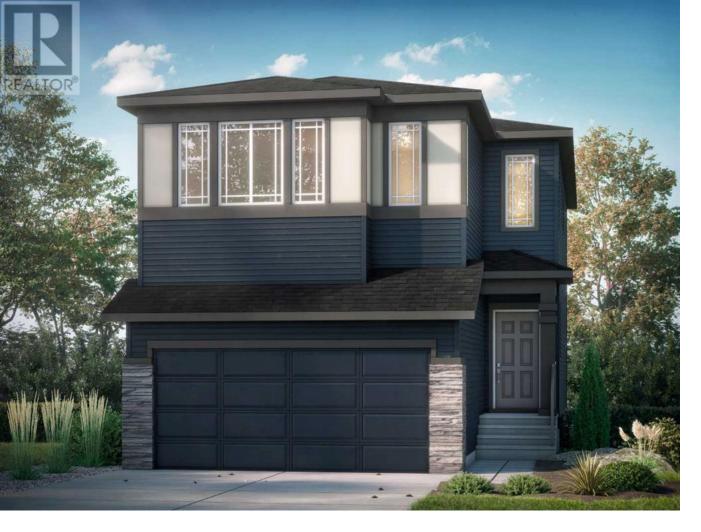

## 308 Edith Place Calgary Alberta

Glacier Ridge - 308 Edith Place NW: Excellent Under Construction Opportunity! Welcome to this Moraine model built by Shane Homes with 2,015 sq ft, 3 bedrooms, 2.5 bathrooms, and an attached double garage. The open main floor has vinyl plank throughout and includes the optional super kitchen layout with stainless steel appliances including a cooktop, chimney hood fan, built-in oven and microwave, an island with seating, and walk-through pantry; breakfast nook with sliding patio doors to access to the southwest-facing backyard; living room with electric fireplace and floating hearth; 2 pc powder room. The upper level has a spacious primary bedroom with a walk-in closet and 5 pc ensuite including dual sinks, soaker tub and shower; 2 additional bedrooms each with walk-in closets, a central bonus room, laundry room with linen closet, and a 4 pc main bathroom. The lower level basement remains unspoiled with upgraded side entry and 9' basement foundation. Glacier Ridge is home to trails, future schools, parks, playgrounds, and the future Glacier Ridge Village Residents Association which will feature a private facility with a spray park, firepit, hockey rink, basketball courts + much more. The community offers quick access to major roads such as Stoney Trail, Sarcee Trail and Shaganappi Trail. Call for more info! (id:6769)