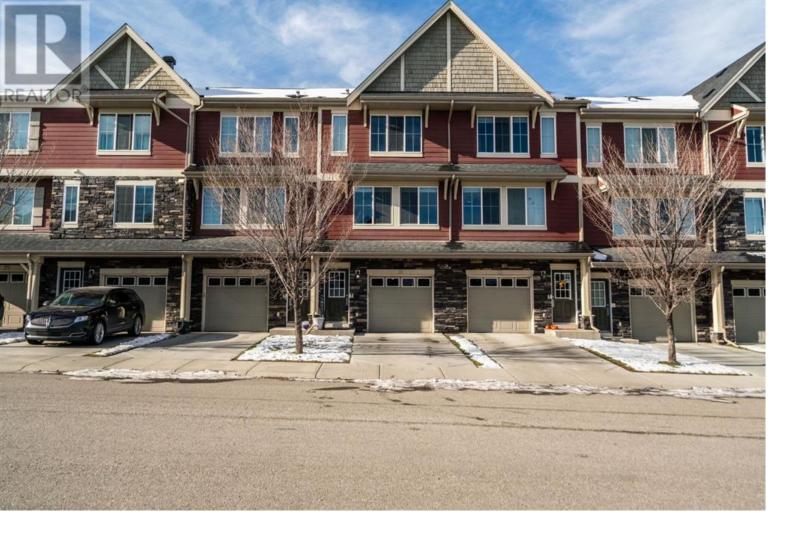

## 31 Kinlea Way Calgary Alberta

Attention - INVESTORS, FIRST TIME HOMEOWNERS OR Buyers who NEED/WANT a 15'8 x 35'7 oversized, drywalled and heated TWO car (Tandem) attached garage. Room for your car(s), your work bench, a street bike...and whatever else you want to store here! Others in complex have transformed part of this space into an office or a GYM (with board approval)! PLUS, this complex LOVES PETS (with board approval!) This is a coveted 2 bed/2.5 bath TOWNHOUSE - built in 2013! Stylish finishes. Oversized Windows face EAST and WEST! So much natural light floods the unit from front to back! Incredible open-concept space - with 9' ceilings. Stunning kitchen with extended-height custom maple cabinets, full height glass mosaic tile backsplash and functional pantry! Space for an eat-in bar and loads of room for your DINING table! Door goes directly out to your west facing deck....so nice and private behind this unit. Large living area. 2-piece powder room completes this level. Upstairs you find TWO large bedrooms - both with luxurious ensuites and walk in closets!!!!!! PLUS, laundry room is conveniently located on this level!!!!! With a natural ravine system winding its way throughout the community and 120 acres of park and Environmental Reserve, Kincora is ideal for outdoor activities where the residents can enjoy the abundant collection of walking trails and parks throughout the entire community. Kincora also offers convenient access to a variety of amenities with major shopping centers nearby including the Gates of Nolan Hill, Evanston Plaza, Beacon Hill, Sage Hill, and Creekside shopping centers. Restaurants, entertainment, medical, dental, and fitness destinations are plentiful in this community. With close proximity to five major roads including Beddington Trail and Stoney Trail and convenient public transit options, Kincora is ideal for those commuting anywhere in Calgary...