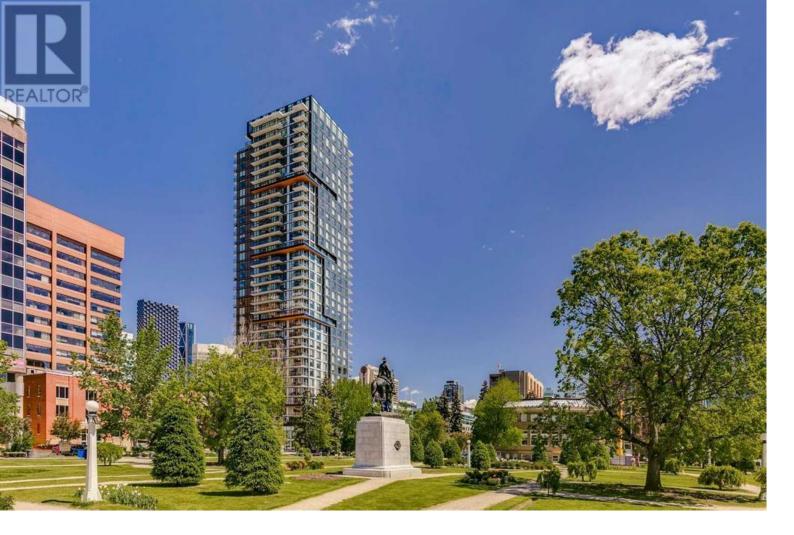

## 310 12 Avenue Calgary Alberta

\$780,000

This stunning corner, end unit is located on the 25th floor of the esteemed Park Point building in the vibrant Beltline community, presents an exceptional blend of modern sophistication and urban conveniences. Spanning 935 sq. ft with 9' ceilings, this residence boasts 2 bedrooms, office/den plus 2 full bathrooms, offering a spacious layout that maximizes comfort and functionality. As you step inside, you're greeted by an abundance of natural light flooding through large windows. The captivating vistas of downtown, Central Memorial Park and the majestic Rocky Mountains creates an inviting backdrop, perfect for unwinding or entertaining guests. Designed for the discerning chef, the open concept kitchen is a culinary delight, featuring granite countertops and backsplash, complemented by chic white cabinets and stainless steel appliances, including a gas cooktop. The expansive island doubles as a breakfast bar, while a dedicated coffee/beverage station adds a touch of luxury to your morning routine. Living and dining spaces both with large windows and southern views. The primary bedroom is a serene retreat, complete with a walk-through closet leading to a luxurious 6-piece ensuite, boasting a soaker tub, dual sinks, and a separate shower. A second bedroom offers a cozy retreat for guests with more outstanding city views plus ample storage space. An additional 4-piece guest bath with an oversized shower plus in-suite, full-size laundry and air conditioning, ensuring comfort yearround. Parking is a breeze with two titled parking stalls in the heated underground parkade, accompanied by two storage lockers for added convenience. The pet-friendly Park Point building offers an array of amenities, including a car/pet wash bay, fitness center, sauna and steam room, party room, and a tranquil courtyard garden with a BBQ station, providing the perfect setting for social gather...