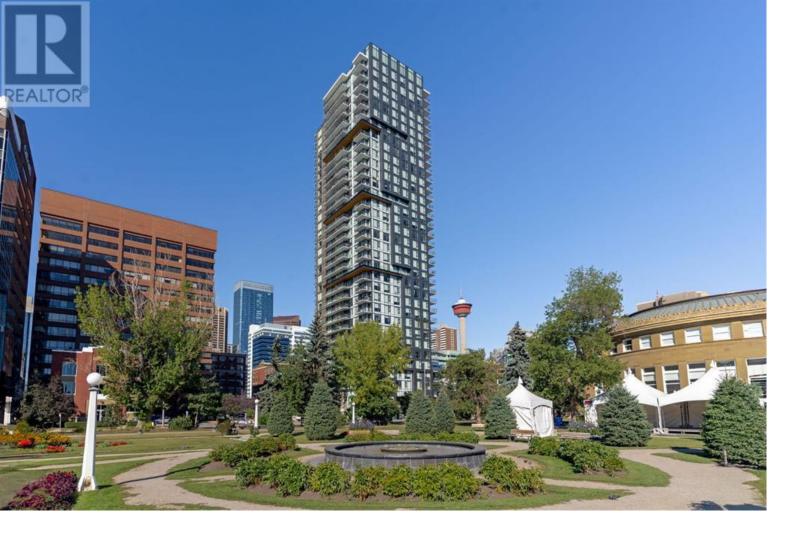

## 310 12 Avenue Calgary Alberta

Welcome to Park Point, an elegant condo offering luxury and convenience in the heart of Beltline. This 902 sq. ft. unit on the 17th floor provides stunning views of Central Memorial Park and the downtown skyline from a wrap-around balcony. Enjoy high-rise living with nearby restaurants and cafes, all while staying above the hustle of the city. The condo features an open-concept layout with floor-to-ceiling windows, a modern kitchen with high-end stainless steel appliances, granite countertops, a large island, and a stylish coffee bar. The condo's layout maximizes privacy with two spacious bedrooms on opposite sides. The primary bedroom includes a walk-in closet and a luxurious 5-piece ensuite with a soaking tub and double vanity. The second bedroom is complemented by a full bathroom, while a versatile den offers an ideal space for a home office. Additional features include in-suite laundry, air conditioning, a titled underground parking spot, secure visitor parking, and an assigned storage locker. Residents also enjoy top-notch amenities like a fitness center and bike storage.Located in the vibrant Beltline neighborhood, Park Point offers easy access to restaurants, shops, and green spaces like Central Memorial Park. Beltline is known for its lively atmosphere, iconic spots like 17th Avenue, and a mix of modern and historic architecture. The area fosters a strong sense of community with its art galleries, fitness centers, and regular events, making it an ideal place to experience both city excitement and peaceful retreats. (id:6769)