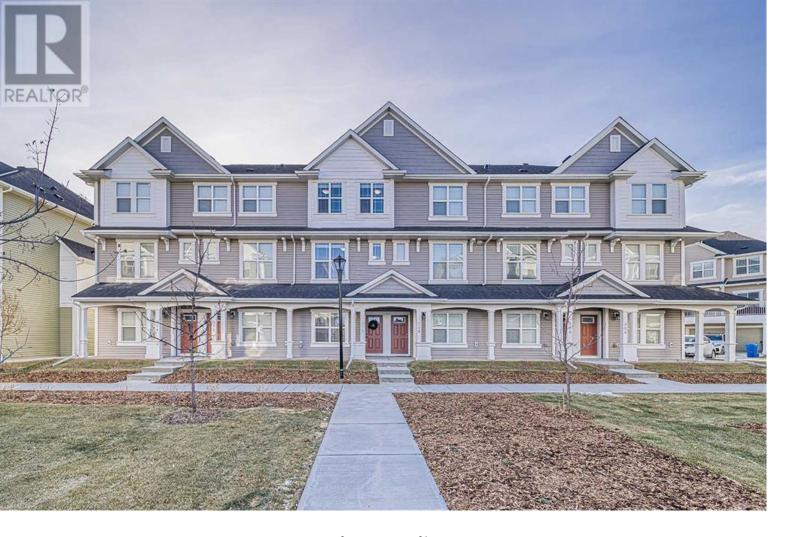

## 310 Copperstone Manor Calgary Alberta

\$489,000

Welcome HOME! This beautiful Townhome has been amazingly maintained for your needs and desires. This modern and trendy unit is located RIGHT NEXT TO COPPERFIELD SCHOOL (K-5) AND A GREEN SPACE. Also, a few minutes away from Catholic School (K-9), WALKING DISTANCE to playground, huge park, outdoor rink, community association, pond and a quick drive to all amenities. You will become accustomed to SOUTH FACING dining room, kitchen and primary bedrooms, allowing for morning to evening NATURAL LIGHT. On the main floor, you are greeted the open concept layout featuring a gorgeous oversized island, 9' ceiling, quartz countertops, stainless steel appliances, pantry & vinyl plank flooring throughout. The primary bedroom has generous room for a king-sized bed, as well as a walk-in closet and master ensuite with double vanity sinks. Also upstairs is your laundry room, made for convenience, two more bedrooms and another beautiful bathroom. Access to the BALCONY offers your summer BBQ with a gas hookup. This is a spacious and comfortable townhouse in a great neighborhood. With low condo fees, this townhome has exactly what you're looking for! (id:6769)