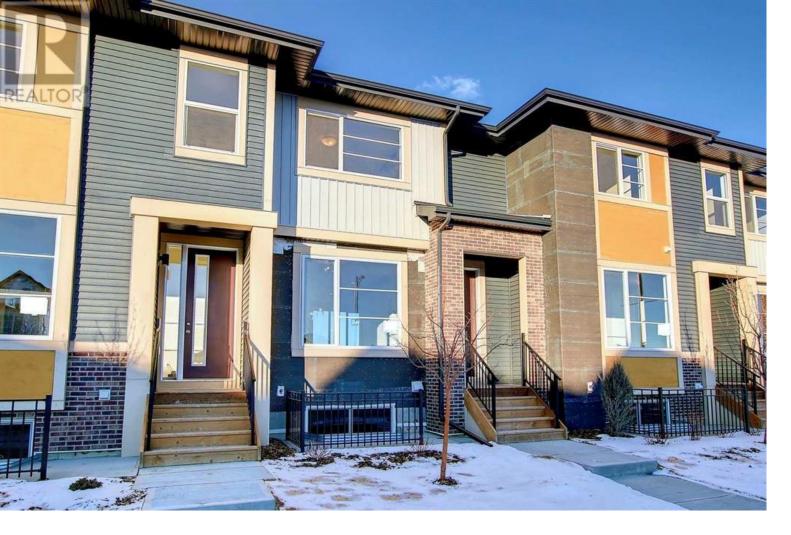

## 310 Sundown Road Cochrane Alberta

\$499.900

Introducing The Beautiful Troon Model by Douglas Homes Master Builder... This exceptional 1,158 sq. ft. townhome, with 3 bedrooms and 2.5 bathrooms, offers the perfect blend of modern elegance and practical design--ideal for families, first-time buyers, or those looking to downsize without sacrificing quality. Upon entering, you'll be welcomed by a spacious open-concept main floor with soaring 9' ceilings and large windows that flood the home with natural light, creating a warm, inviting atmosphere. The main level is beautifully finished with engineered hardwood flooring that adds a touch of luxury throughout the space. The kitchen is a highlight, featuring premium builder's grade stainless steel appliances, sleek quartz countertops, and ample cabinet space, perfect for daily cooking or entertaining. Adjacent to the kitchen is a bright and cozy dining nook, and a well-sized great room that flows seamlessly together for gatherings or family time. Upstairs, the generously sized primary bedroom offers a private retreat, complete with a walk-in closet and a well-appointed ensuite. Two additional bedrooms, perfect for children, guests, or a home office, share a full bathroom. This model offers sought-after features such as no condo fees, a rear garage, a treated wood deck, a front concrete pad, and fully landscaped front and rear yards, providing comfort and convenience in a low-maintenance package. With its elegant finishes and thoughtful design, the St. Andrews Model is a great option for those making the leap from renting to owning, or anyone seeking an affordable yet high-quality home.\*\*Key Features: | Townhouse | No Condo Fees | Rear Garage | Front Concrete Pad | 9' Main Floor Ceilings | Treated Wood Deck | Full Landscaping (Front & Back) | Quartz Countertops | Engineered Hardwood on Main Floor | Built-in Desk |This home will soon be move-in ready around Sp...