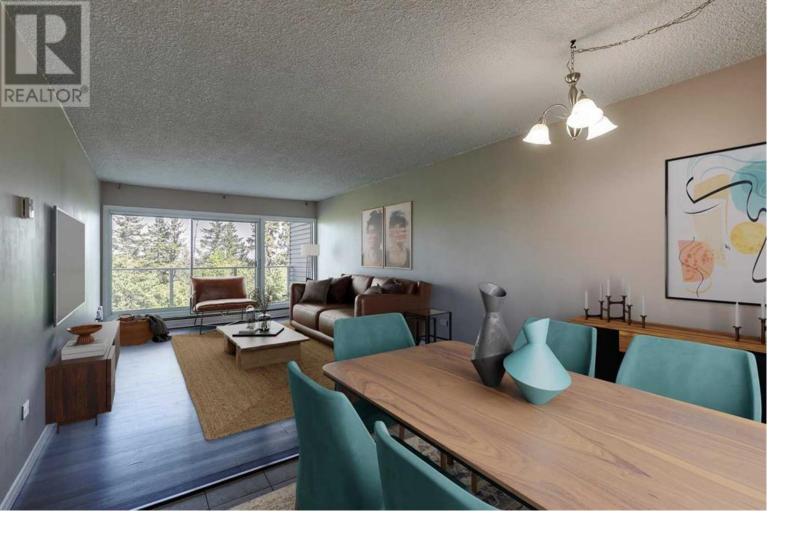

## 312 Cedar Crescent Calgary Alberta

Bright and airy 2 bedroom condominium in a concrete building with views over the idyllic forested Douglas Fir escarpment. Nestled in desirable Spruce Cliff, surrounded by greenspace with proximity to all the action! This unit boasts great natural light with plenty of windows and huge balcony featuring a new membrane and glass railing, perfect for relaxing and looking out over both vast green space and a city vista. Living and dining room with large patio doors, lots of closet space, and a kitchen with upgraded appliances. Excellent layout for roommates or having guests. Meticulously maintained self-managed building with strong sense of community. Clean, common area laundry room on the lower level, plus secure outdoor bike storage. Assigned parking stall is conveniently located right outside the front door with ample street parking available for guests or a second vehicle. With unparalleled access to Douglas Fir and Bow River trails, situated above Shaganappi Golf Course, and just a short walk or run to Edworthy Off-leash Park. Easy access to Bow Trail, Sarcee, and other major thoroughfares. Enjoy proximity to both nature and the city: LRT, downtown, Westbrook Mall, the Bow River and river pathway system. A convenient commute to universities, hospitals, downtown, or to the mountains. A great find for investors or those looking to enter the market in a prime location. (id:6769)

Primary Bedroom 12.50 Ft x 12.00 Ft Bedroom 10.00 Ft x 10.00 Ft 4pc Bathroom 8.00 Ft x 5.00 Ft

Kitchen  $8.50 \text{ Ft} \times 7.50 \text{ Ft}$ Living room 17.00 Ft x 12.00 Ft Dining room 12.00 Ft  $\times$  7.00 Ft