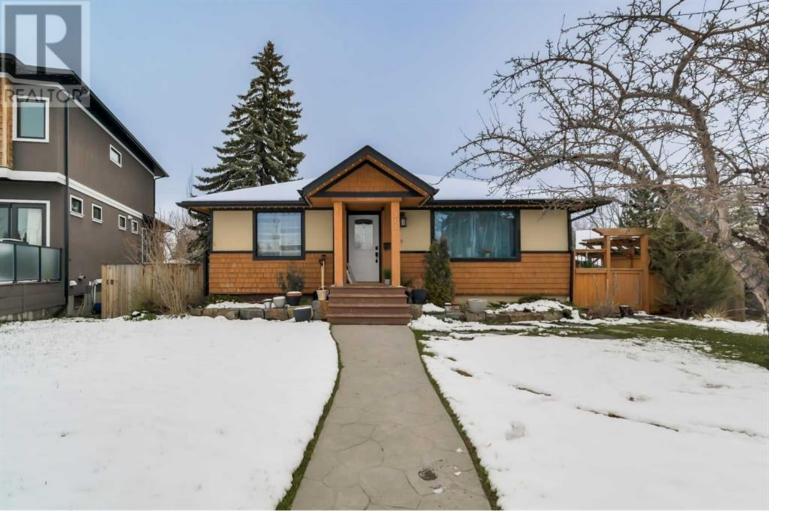

## 3120 Kildare Crescent Calgary Alberta \$1,300,000

ATTENTION BUILDERS AND DEVELOPERS - A Rare land Assembly / Building Opportunity in Killarney! Both combined lots boast a size of over 19,000 sq ft! Located in Kildare Crescent a coveted location facing a beautiful park with children's play area, Winter Ice Rink, Fire Pit and lined with High Value Homes! TO BE SOLD IN CONJUNCTION WITH 3603 Kildare Cr - The Subdivision has been approved for the 2 lots to be split into 5 building lots! Each site can accommodate approximately a 2100sqft above-grade home with a double or triple garage!. The cost per lot is only 500k! Minutes from Downtown & steps away from plenty of amenities, schools and public transportation this is an excellent location for a future development project! The subdivision approval package is attached in supplements. (id:6769)