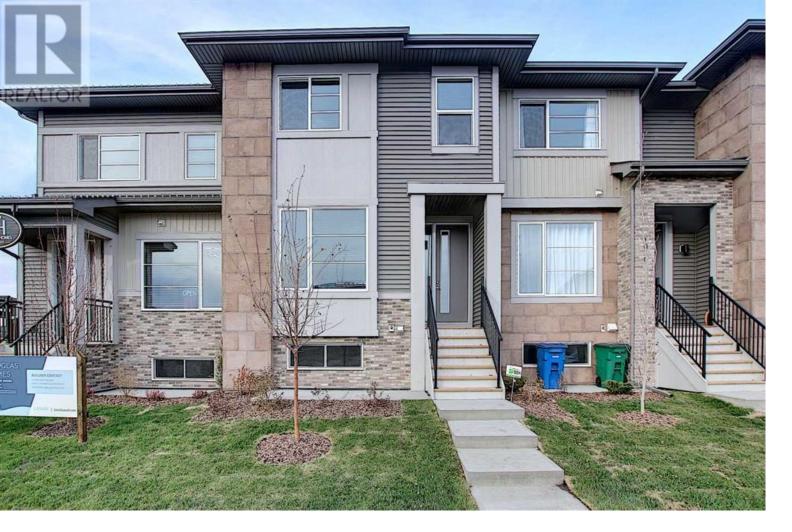

## 314 Sundown Road Cochrane Alberta \$514,900

Terrific Value... Introducing the Stunning St. Andrews Model by Douglas Homes Master Builder... This exceptional 1,260 sq. ft. townhome, with 3 bedrooms and 2.5 bathrooms, offers the perfect blend of modern elegance and practical design-ideal for families, first-time buyers, or those looking to downsize without sacrificing quality. Upon entering, you'll be welcomed by a spacious open-concept main floor with soaring 9' ceilings and large windows that flood the home with natural light, creating a warm, inviting atmosphere. The main level is beautifully finished with engineered hardwood flooring that adds a touch of luxury throughout the space. The kitchen is a highlight, featuring premium builder's grade stainless steel appliances, sleek quartz countertops, and ample cabinet space, perfect for daily cooking or entertaining. Adjacent to the kitchen is a bright and cozy dining nook, and a well-sized great room that flows seamlessly together for gatherings or family time. Upstairs, the generously sized primary bedroom offers a private retreat, complete with a walk-in closet and a well-appointed ensuite. Two additional bedrooms, perfect for children, guests, or a home office, share a full bathroom. This model offers sought-after features such as no condo fees, a rear garage, a treated wood deck, a front concrete pad, and fully landscaped front and rear yards, providing comfort and convenience in a low-maintenance package. With its elegant finishes and thoughtful design, the St. Andrews Model is a great option for those making the leap from renting to owning, or anyone seeking an affordable yet high-quality home. \*\* Key Features: | Townhouse | No Condo Fees | Rear Garage | Front Concrete Pad | 9' Main Floor Ceilings | Treated Wood Deck | Full Landscaping (Front & Back) | Quartz Countertops | Engineered Hardwood on Main Floor | Built-in Desk | This home will soon be move-...