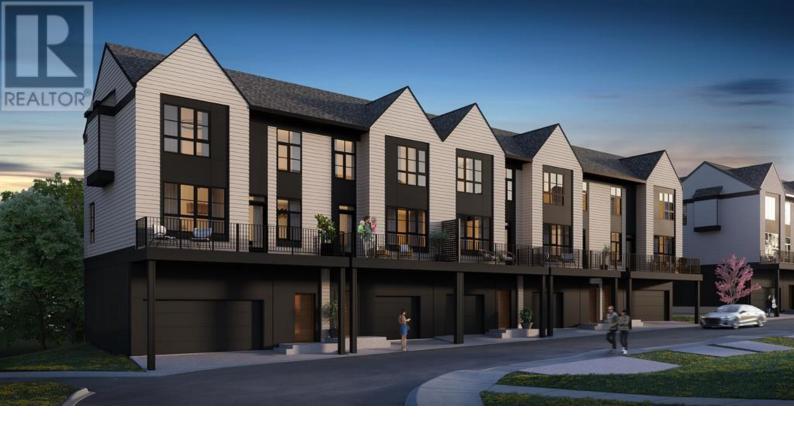

## 317 Sovereign Common Calgary Alberta

\$779,900

The Torrey 2 built by Brookfield Residential is a brand new townhome featuring 3 bedrooms, 2.5 bathrooms and nearly 1,700 square feet of living space with a private double attached garage. Located in Crown Park, Calgary's newest large-scale inner-city development just minutes from downtown with breathtaking views, this home is perfect for young professionals or a small family. The main level features an open concept plan with a large kitchen that overlooks the main living area and dining space. The kitchen includes a large island for additional seating and designer finishes throughout. A balcony spans the width of the home, providing an incredible outdoor living space and a wall of windows allows for natural light to flood the space all day long. The upper level has a large primary suite with a 4 pc ensuite including dual sinks and a walk-in shower as well as a walk-in closet. Two more bedrooms and a full bathroom complete the upper level. The private double attached garage is perfect for keeping your vehicle and valuables safe all year long and provides an additional storage space. This brand new model is under construction and set for possession in Spring 2025! Builder new home warranty + Alberta New Home Warranty allow you to purchase with peace of mind in Calgary's newest development just steps from downtown Calgary. (id:6769)