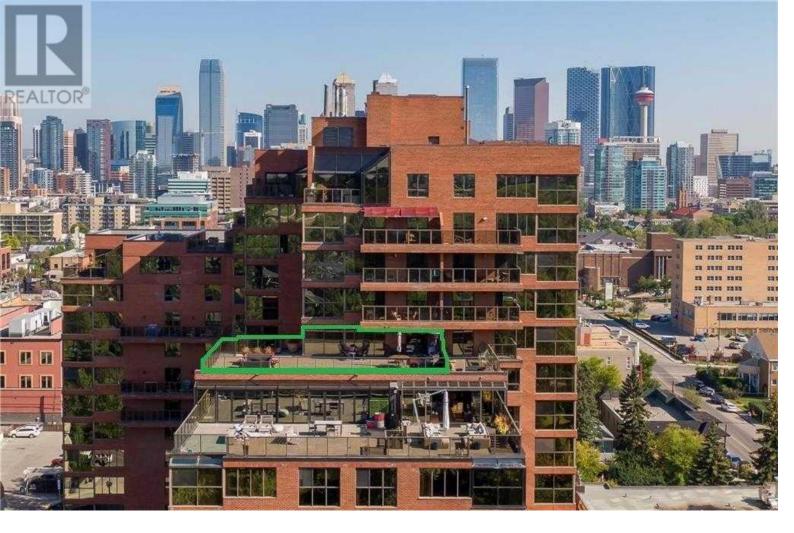

## 318 26 Avenue Calgary Alberta

Welcome to RIVERSTONE, one of Calgary's iconic luxury condominiums in MISSION, steps from restaurants, coffee shops, and grocery stores and within an easy walk to the new BMO centre and the Saddledome. This open-plan unit, re-designed in 1995 by Douglas Cridland, featuring, ahead of its time, design features, still adds value to whatever personal updates and re-decoration may personalize it for you; offers AN AMAZING TERRACE WITH VIEWS OF THE RIVER VALLEY AND THE MOUNTAINS! The living and dining room opens to the well-planned kitchen, which has a spacious breakfast bar that is perfect for guest seating when you're entertaining. A hidden built-in office space adjoins the kitchen, with a laundry and storage area. Spacious primary bedroom with 4-piece ensuite and closets galore. Three-piece powder room. Two titled side-by-side parking spaces in the heated underground garage - possibly the best location in the building!Amazing amenities: 24-hour concierge, pool and hot tub, sauna, fitness room, party room, library, tennis court, visitor parking, car wash (id:6769)