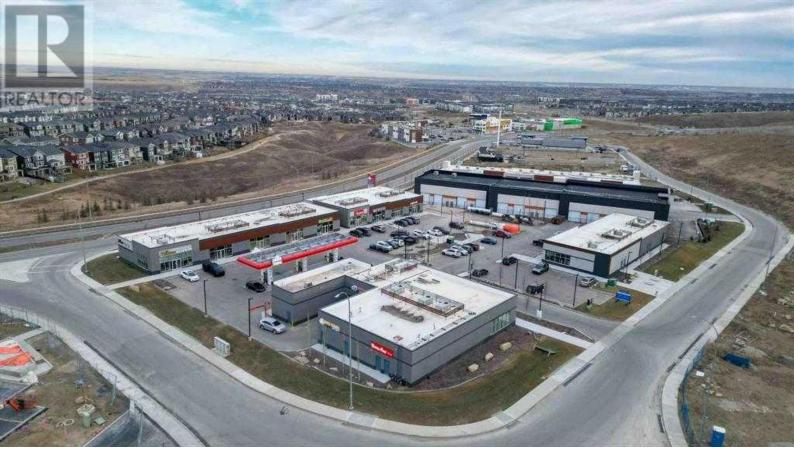

## 318 Nolanridge Crescent Calgary Alberta

Discover an outstanding investment opportunity in the vibrant neighborhood of Nolan Hill. This prime retail commercial bay at #240, 318 Nolanridge Crescent NW, encompasses 1,570 square feet and currently hosts two successful franchise businesses. Situated in the heart of Nolan Hill, a secure and lucrative investment with a solid 6% cap rate. The area is rapidly growing community--this property offers exceptional accessibility via Sarcee Trail and serves as the primary entrance to the new Glacier Ridge community, spanning over 980 acres. With its strategic location and established tenant base, this commercial bay presents a compelling prospect for investors seeking a reliable and profitable addition to their portfolio in a dynamic, expanding market. In addition to its prime location and solid tenant history, the property's modern infrastructure and design provide long-term value and adaptability for future business needs. Investors will appreciate the strong potential for capital appreciation as the surrounding area continues to develop, making this property not only a stable income-generating asset but also a promising investment for future growth. Don't miss this out (Please note that businesses are not for sale its property only with the long term leases) (id:6769)