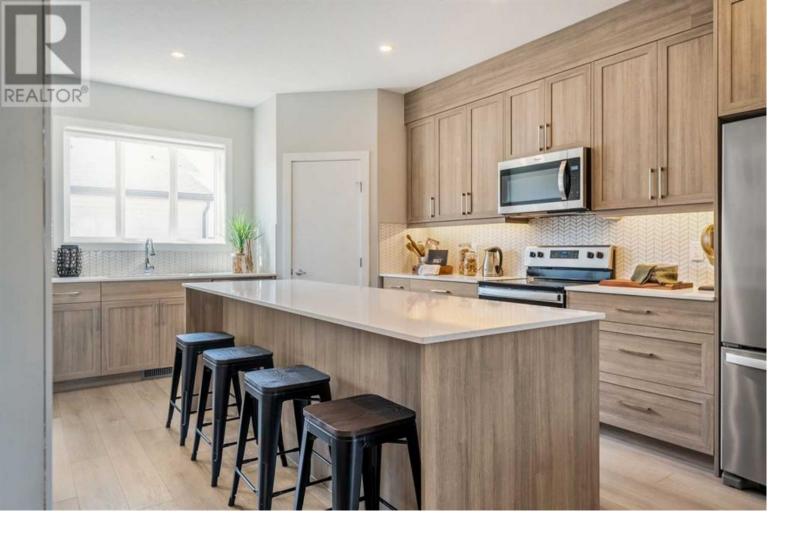

## 319 Homestead Drive Calgary Alberta

\$573,900

Welcome to the Abbey 17' by Partners - a beautifully crafted 1561 sq. ft. home that effortlessly combines elegance, comfort, and practicality in the vibrant community of Homestead. The Abbey's impressive exterior design offers instant curb appeal, welcoming you home with a stylish, modern touch. Inside, the open-concept main floor is perfect for gatherings or quiet evenings. The thoughtfully designed kitchen includes a spacious island with quartz countertops, full-height cabinets, and two pantries for ample storage. With included appliances like a fridge, flat top stove, microwave hood fan, and dishwasher, your kitchen is move-in ready. One of the home's standout features is the convenient side door, allowing for a separate entrance and offering flexibility for future basement development. Upstairs, you will find two spacious bedrooms and a luxurious master suite with a 4-piece ensuite with dual sinks and quartz countertops, and a walk-in closet. The upstairs laundry room, equipped with a washer and dryer, adds extra ease to your routine. Looking for a home that combines modern beauty with practical features? The Abbey 17' is ready to welcome you! Contact us today to learn more and make it yours. (id:6769)