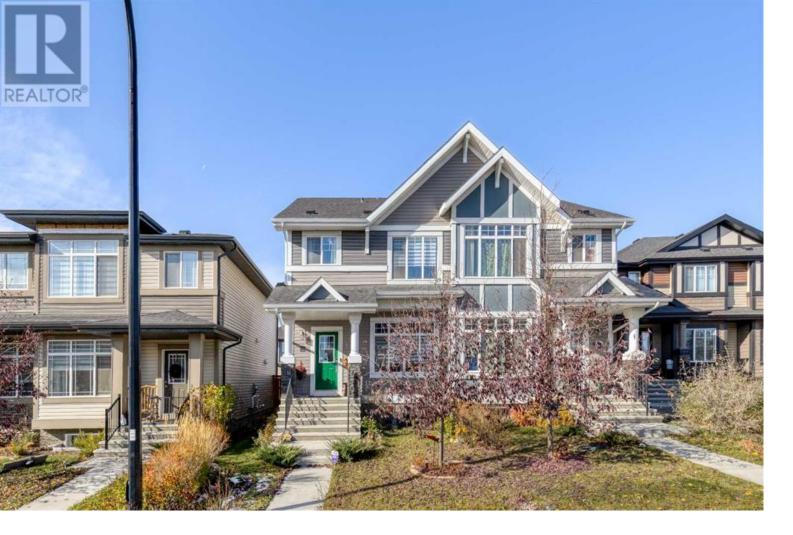

## 32 Clydesdale Crescent Cochrane Alberta

\$535,000

Location Location And Quick Possession !! This Bright open floor plan , 2 Storey attached home with a large over sized detached double garage all situated on a quiet culdesac . The main level features large windows , vinyl flooring , an inviting front entry , a large living room, and a chefs kitchen .Th kitchen offers a double oven, lots of beautiful white cabinets , deep drawers ,a pantry, and a huge gleaming granite island for entertaining , or Enjoy gatherings in the dinning area . Also on this level a functional home office with custom desk and a 2 piece bathroom . The upper level has 2 bright large bedrooms and a huge primary bedroom with 2 walk in closets a 3 piece ensuite with a mountain view. Also on this level is a deep laundry room with shelving and storage. The lower level is un spoiled roughed in for a bathroom ready for the family to create a space to enjoy. The rear detached garage is insulated and drywalled features 220 wiring , shelving and a paved lane. The front yard is landscaped and the private rear yard offers a stamped concrete patio , tranquil perennial gardens , and a rear deck for the BBQ enthusiasts .This home shows pride of ownership and a great use of all the space with this well thought out floor plan . No condo fees , close to shopping, parks, path system in sought after community Heartland. (id:6769)