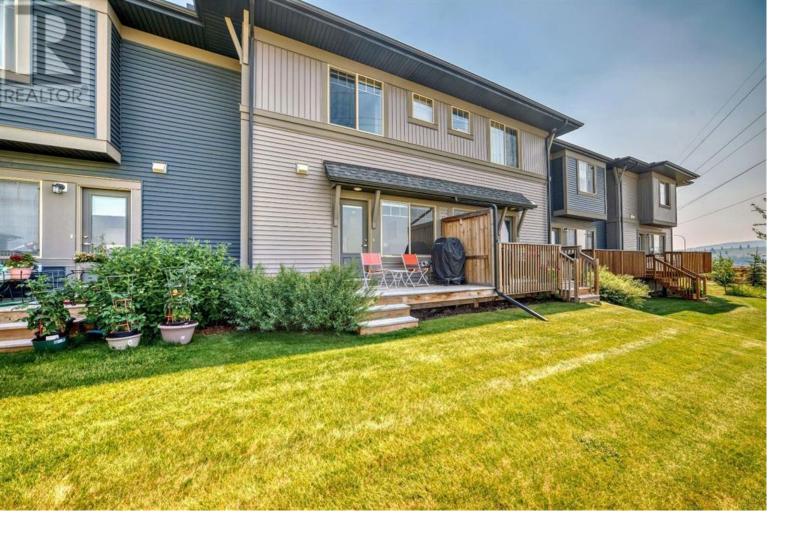

## 32 Horseshoe Crescent Cochrane Alberta

\$385,000

Welcome to this beautiful 2 bedroom, 2 bathroom condo in the charming community of Heartland. With just over 1,100 square feet of finished area, this home offers a west-facing backyard with breathtaking, unobstructed views of the Rocky Mountains and prairie landscapes from your private deck, creating a serene and picturesque setting with no neighbours to the west. This condo features a modern and timeless design with sleek and clean finishes, perfect for those who appreciate contemporary aesthetics. Stay cool during the summer with a newly installed AC unit and take advantage of the oversized 1 car garage, providing ample storage space. The private back deck is an ideal spot for relaxation, offering stunning mountain views year-round. Nestled in Heartland, you'll be part of a friendly community with beautiful surroundings. The convenient location is just a 20-minute drive to the city, 35 minutes to the mountains and 10 minutes to ghost lake, offering the perfect balance between urban amenities and outdoor adventures. Don't miss the opportunity to own this exceptional townhouse condo with stunning mountain views. (id:6769)