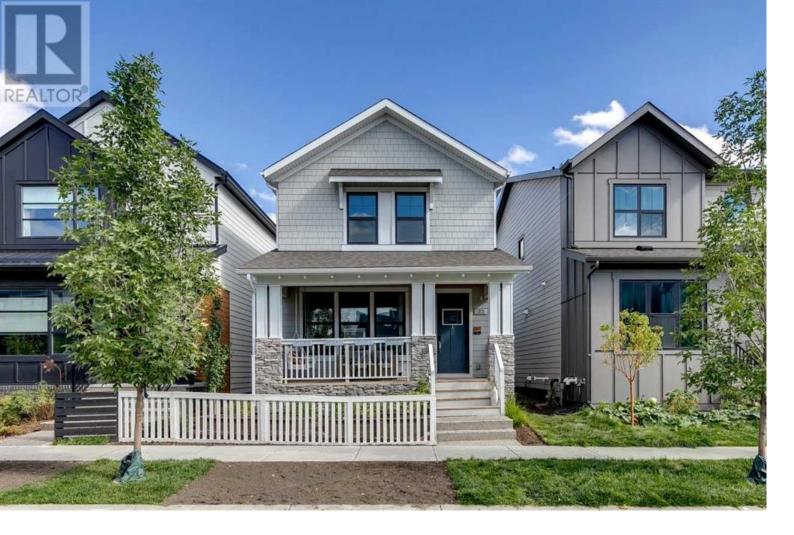

## 32 Treeline Manor Calgary Alberta

\$699,900

Discover 32 Treeline Manor SW, a brand-new home in Alpine Park. The AMERY model offers 1,656 sq ft of living space with a rear double detached garage. The craftsman-style exterior features Hardie board siding and a oversized front porch. Inside, the open concept design includes LVP flooring on the main floor and quartz countertops throughout. The kitchen shines with white HDF cabinetry, soft-close features, upgraded stainless steel appliances, a chimney hood fan, a large island, and a window over the sink. An integrated home office and walk-in pantry are conveniently located off the kitchen. The great room at the front of the home has large windows facing the street. Alpine Park is an ambitious next-generation community in Calgary's new west, known for its new urbanist principles and spectacular parks. Photos are representative. (id:6769)