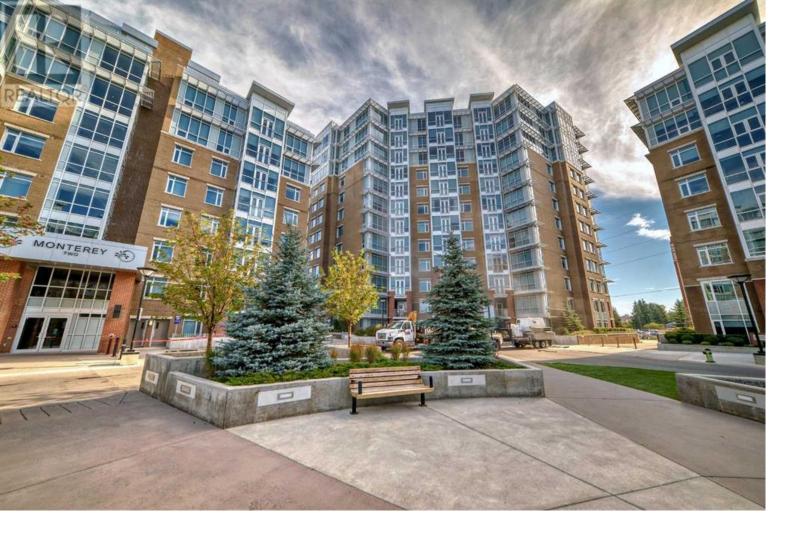

## 32 Varsity Estates Circle Calgary Alberta

\$385.000

Welcome to unit 906 in Tower 3 of the Varsity Groves complex, located in the highly desirable community of Varsity. This stunning one-bedroom plus den/solarium offers a generous layout, perfect for entertaining guests as well as an ideal work-from-home environment. Step into the bright, open unit and enjoy breathtaking ninth-floor views straight out from the spacious living area. The modern kitchen features stone countertops, stainless steel appliances, and a large peninsula with seating, seamlessly connecting to a formal dining area and a large living room. The private den/solarium, with its expansive views and doors that open for fresh air, is the perfect spot to work or relax. Double sliding doors connect the spacious bedroom to the den, with direct access to the four-piece bathroom. Additional highlights include in-unit, full-size washer and dryer, and central air conditioning for year-round comfort. The Varsity Groves complex also offers titled underground parking, assigned storage, and an impressive top-floor owner's lounge. Here, you'll find a well-equipped gym with showers and a steam room, a party room, and a panoramic rooftop patio complete with barbecues for residents to enjoy. With a prime location near the LRT, University of Calgary, Foothills and Children's hospitals, and easy access to Crowchild Trail, this unit has everything you need. Check out the virtual tour and book your showing today! (id:6769)