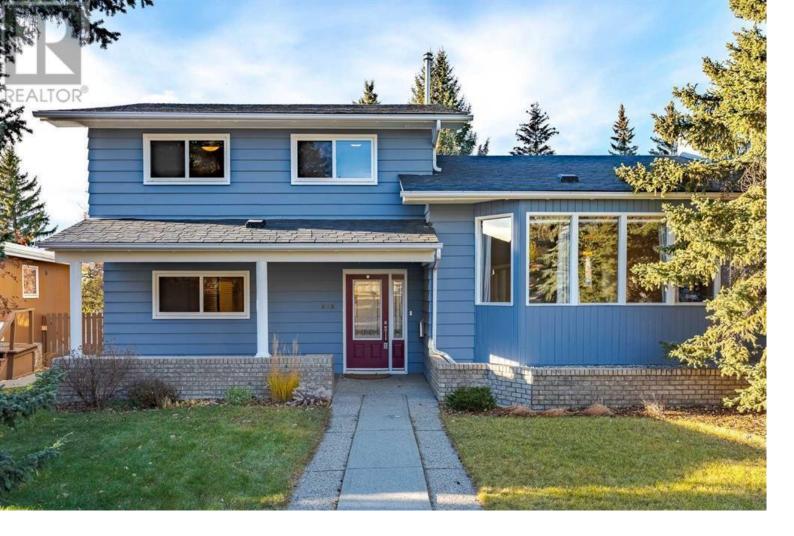

## 3235 Conrad Crescent Calgary Alberta

\$974,900

CONRAD CRESCENT | QUIET STREET FACING CONRAD PARK | CORNER LOT | PERFECT FAMILY HOME | Welcome to 3235 Conrad Crescent in the desirable community of Charleswood! This is it - YOUR OPPORTUNITY to own one of the best pieces of real estate in the heart of the neighbourhood. This is a stunning 2-storey split style FAMILY HOME situated on a CORNER LOT facing CONRAD PARK that has been carefully maintained by the seller. The home features over 2600 sqft of total living space, across 4 bedrooms (3 up, 1 on the main) and 2.5 bathrooms. When you arrive, you'll be greeted by the front veranda facing the park, a quiet space to enjoy the morning coffee after a morning walk. Through the front entry, a generous mudroom leads to a bright and airy living room framed by the gas -starter -wood burning fireplace adjacent to the large 6-frame bay window facing Conrad Park. The dining room introduces you to the large backyard. Adjacent is the entry into the updated chef's kitchen, featuring stainless steel appliances (with a 6-burner gas stove with stainless steel hood fan), a butcher block kitchen island for all your kitchen prep. Down a few steps, you'll find another private living space with a bay window facing the backyard leading to the enormous deck (and backyard) and double attached garage entry. From the back entry, a full bathroom and bedroom / office leads your way back to the front entryway. Upstairs, you'll find 3 well-appointed bedrooms, a main bathroom, and primary ensuite and walk-in closet; with two rooms facing front of the home for those park views. In the back of the home, you'll find a double attached garage (with a huge storage shed) PLUS a RV parking area! The basement features its own working area with a sink, a large mechanical room + laundry, and plenty of storage under the crawl space! Lots of upgrades in the last few years including gas stove, Miele dish...