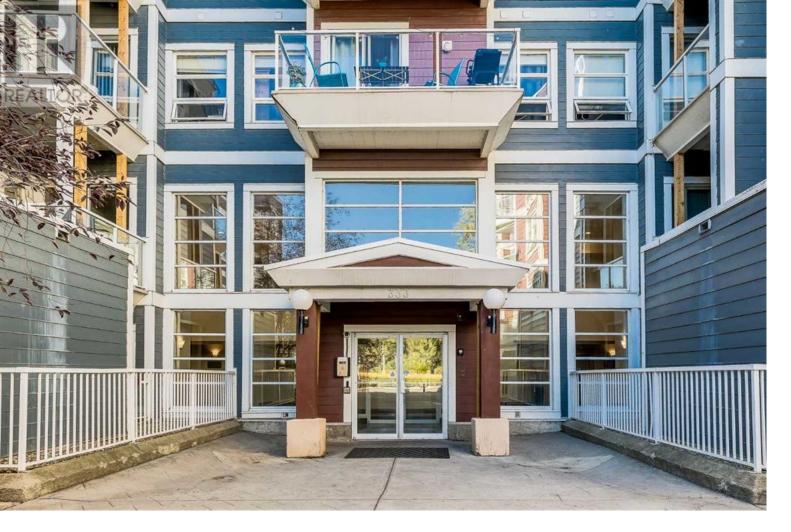

## 333 Riverfront Avenue Calgary Alberta

Nestled just across from the serene Bow River pathways, this charming 2-bedroom, 2-bathroom end unit offers stunning river views and a tranquil lifestyle. Situated on the 3rd floor, this spacious 900+ sq. ft. home features an open floor plan that effortlessly blends comfort and functionality. The kitchen is a chef's delight, boasting ample cabinetry, counter space, and a central island, ideal for culinary creations or casual dining. The inviting living room, complete with a cozy corner fireplace, is perfect for unwinding after a day of exploring the nearby trails. The primary bedroom offers a private retreat with a beautifully appointed ensuite, while the versatile second bedroom can easily double as a home office. Natural light floods the unit through extra windows, making this one of the larger, brighter units in the complex. Additional conveniences include in-suite laundry, easy access to Memorial Drive and Deerfoot Trail, and an array of nearby amenities, all within walking distance. With river pathways just steps away, this home provides an unbeatable opportunity to enjoy biking, walking, and outdoor adventures year-round. Don't miss your chance to experience riverside living at its finest! (id:6769)