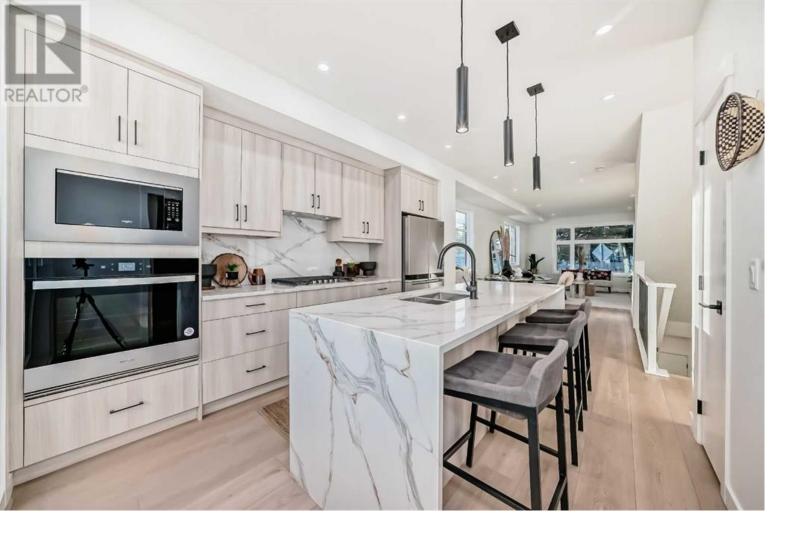

## 3347 Spruce Drive Calgary Alberta

\$799.500

Welcome to Spruce Cliff Mews, where modern luxury meets an unbeatable location for an active urban lifestyle, starting at \$759,500. These meticulously crafted townhomes offer spacious layouts with high-end finishes and thoughtful design throughout. Choose from three floorplans, featuring open-concept living spaces with luxury vinyl plank flooring, quartz countertops, and a Whirlpool stainless steel appliance package. The chef-inspired kitchen, complete with a private deck for grilling, flows seamlessly into a cozy living area with a contemporary electric fireplace. The primary bedroom boasts a four-piece ensuite, providing a private retreat. With three bedrooms, or the option for two on the upper level and a flexible office on the main level, there's space for all your needs. Enjoy breathtaking views from the expansive rooftop patio--the perfect spot to relax after a busy day. Each townhome includes an attached single garage and is conveniently located just two blocks from Bow Trail SW, offering quick access to the Westbrook C-Train station, Shaganappi Point Golf Course, and the Bow River Pathway system for outdoor adventures. Don't miss this rare opportunity to live in a community that blends style, comfort, and an active lifestyle. Renderings are for conceptual purposes only; actual finishes may differ. Photos are taken from the show room. (id:6769)