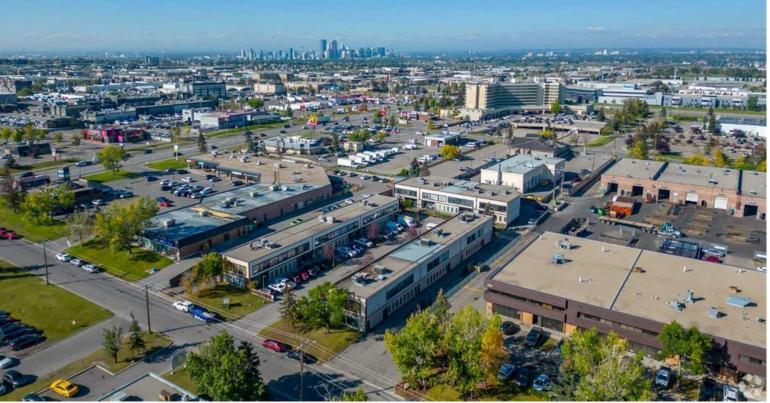

## 3359 27 Street Calgary Alberta \$3,400,000

3359 - 27 Street NE - Parma Centre - Horizon - NE Calgary. Parma Centre is three multi-tenant office buildings on 1.5 Acres of land zoned I-G. Registered as 10 Condo Units with separate titles. The three 2-storey walk-up buildings are situated on a 181' x 360' lot, totalling 65,284 SF of land. The north building is 12,137 sq ft. The west building is 13,875 sq ft. South Building is ?11,043 sq ft. Totalling 37,055 sq ft over three buildings. There are over 70 parking stalls in the whole complex. Conveniently located in the 32 Ave & Barlow Trail NE retail industrial area. This prime location is close to the Airport, PLC Hospital, Rogers Campus, Sheraton Cavalier + tons of shops, restaurants, banks and other retail/office/industrial and warehouses. Rare investment and holding property or tremendous potential to renovate the condo units and sell individually. All ten units must be sold together as a package. Call for more info! (id:6769)