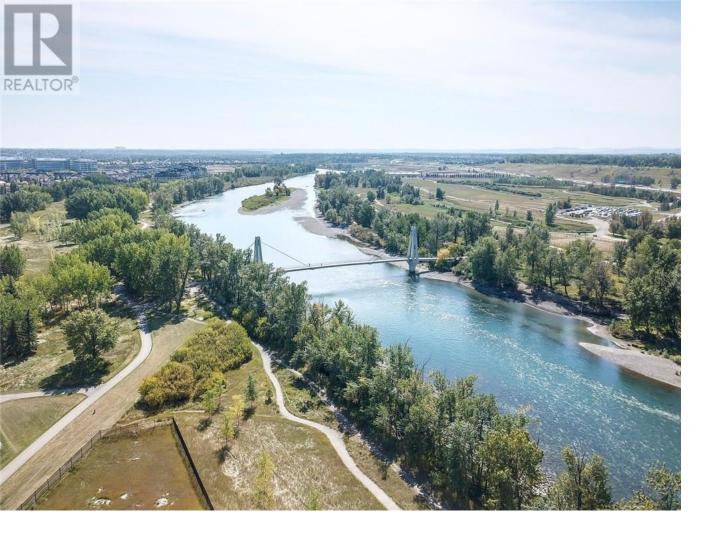

## 34 Riverview Landing Calgary Alberta

Build your dream home on this 6,566 sqft lot backing onto the Bow River! This 65' x 100' lot is located in a quiet cul-du-sac in Calgary's vibrant community of Riverbend. This partially gated enclave of 12 exclusive, oversized luxury lots are surrounded by lush native vegetation and is a stones throw to the Bow River. Riverview Landing is the perfect balance of nature, privacy and luxury. Carburn Park is steps away and hosts 2 of the City's largest ponds that offer fishing, canoeing and skating. The thoughtfully designed Bow River Pathway allows for cycling or walking, and leads to pedestrian bridge. Walking distance to Sue Higgins Off-Leash area, Riverbend Dog Park and Riverbend Park. Under 20 minutes to Downtown, Riverbend Elementary nearby plus all necessary amenities. ALL 12 LOTS FOR PURCHASE. Vendor Take back financing available for eligible buyers on single or multiple lots, 0-1% for the first two years. Preview Site Today, Unit 8. Zoning only permits single family dwelling. (id:6769)