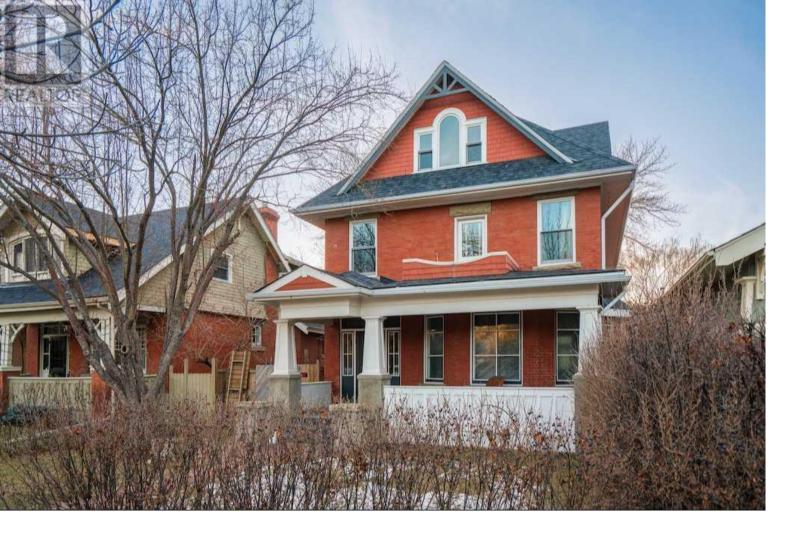

## 3423 Elbow Drive Calgary Alberta

\$949,000

This designated Historic Resource building presents a unique and rare opportunity to create the home of your dreams. Built in 1912, this classical revival style dwelling is in the prominent community of Elbow Park, set back from the street facing park land and pathways along the spectacular Elbow River. Per the Municipal Historic Resource designation, this house is architecturally significant as one of the more substantial, high quality and stylistically prominent examples in the community. The buildings quality, pressed red brick facades, sandstone detailing, and wide front veranda distinguish the house. This 3 storey family home awaits your design vision and renovation to return the nearly 2,650 sq ft above grade and additional 983 sq ft in the lower level to its former grandeur. Currently the main floor layout consists of a parlor off the central hall with bay windows overlooking the veranda and park land, dining room, generous kitchen space highlighted with exposed brick chimney and views to the private backyard as well as a full bath. The second floor presently offers an enormous in-floor heated primary suite and a private balcony overlooking the Elbow River, 2 secondary bedrooms with a partially roughed in bathroom. Beautiful exposed BRICK can be found throughout the home. The third level is a truly special part of this home. An abundance of natural light floods the over 700 sg ft from custom built windows true to the architectural heritage of this residence. This sunny space is a blank canvas ideal for a second primary suite, office or studio. The partially finished basement is a large space offering you the opportunity to develop it to your taste and currently offers a 4'th bedroom, laundry, roughed-in in-slab heating and bathroom plus polished concrete floors. Not to be outdone by the front yard views of park land and pathways, the backyard offers you th...