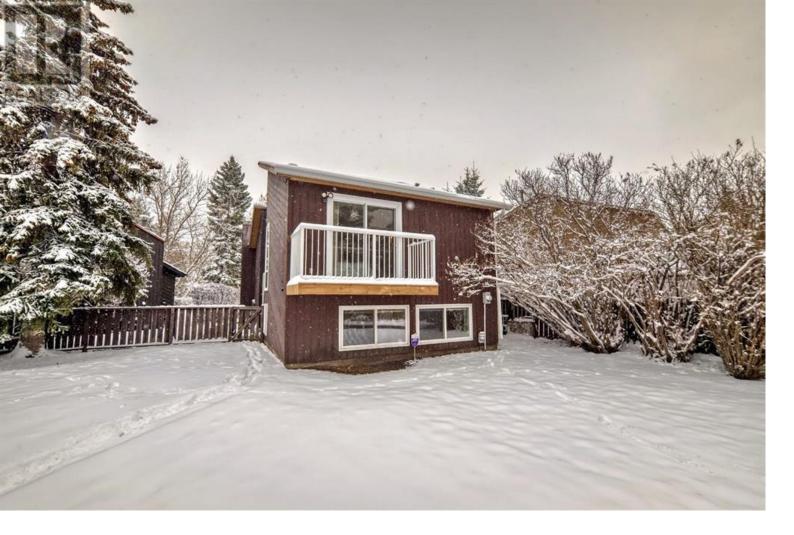

## 35 Templegreen Place Calgary Alberta

\$480,000

With just a little over 1,375 sq ft on three levels this amazing bright open floor plan on a massive pie shaped lot all located at the back of a quiet bay is a perfect family home. Easy walking distance to several schools, parks and transit. This home has a custom floor plan you'll fall in love with and there's no work to do. Just move in. You'll enjoy the family room off the kitchen with it's vaulted ceilings, stone fireplace and it's adjoining dining area that walks out on to a front porch which provides a great place to watch the kids play from. The kitchen also has vaulted ceilings and is bright and cheery. The upper level features a mater bedroom with it's own private deck over looking the huge yard, 3 pce ensuite and walkin closet. There is also a loft/computer area with private deck. On the third level there are two more family bedrooms and a four piece bathroom. The lower level adds additional space and is developed as a rec room, but could easily be made to be something else. Homes like this rarely show up and you can still be in before Christmas to enjoy it.. (id:6769)