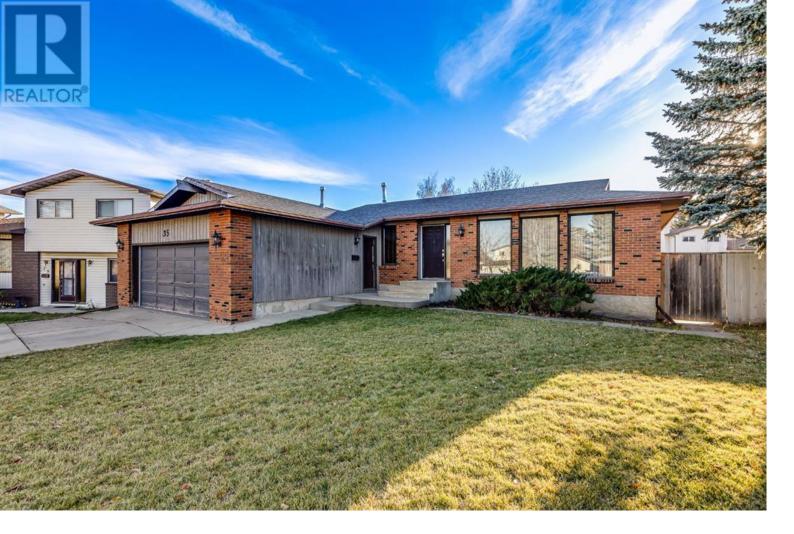

## 35 Templeridge Place Calgary Alberta

NOW AVAILABLE for the first time in Temple! Located in a cul-de-sac on one of the LARGEST LOTS in the community, this property offers so many opportunities! This BUNGALOW sits on a 9817 sq ft lot and features 1426 sq ft of living space with 3 bedrooms and 2 bathrooms. The floorplan is open and spacious with large bedrooms along with an open living and dining space. The lower level is undeveloped offering tons of potential to develop along with ample storage space. As you walk out the back you will find a massive pie yard that is very quiet and private. Walking distance to the community association, tennis courts, the Wingfield Golf Club, parks and 15 minutes to the airport this home has everything and more!! Come see for yourself as this home will not last long. - PLEASE NOTE - Interior photos will be uploaded once the home is empty after estate sale is complete (id:6769)