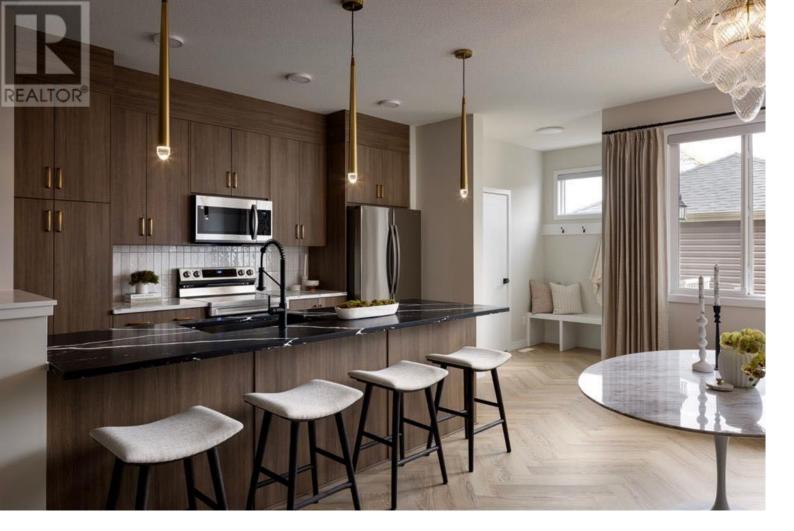

## 354 Belvedere Boulevard Calgary Alberta \$540,000

Location, location fronting green space The "TALO" Floorplan, with 3 bed/2.5 bath + Bonus by 'Rohit Homes' an award winning home builder for over 35 years. FEATURING: FRONTS GREEN SPACE | LARGE WINDOWS | DOUBLE GARAGE (18x22) | BRAND NEW | All Perfectly located In E Calgary's 'BELVEDERE', featuring the convenience of plethora of amenities within walking distance, convenient location w/ easy access to stoney/17 ave to downtown, & more.. Step inside to an expansive open floor plan that seamlesslyconnects living/dining and kitchen. KITCHEN FEATURES: SS appliances, quartz counters, large island (with place for bar stools), cabinets toceiling (42' tall), boutique lighting - a perfect place to gather and create masterful meals. Off the kitchen is the dining, mid room and half bath. The TALO plan offers windows across the back and front, and with the high ceilings as well as open floor plan, it leaves the home feeling brightand inviting. Upstairs, find 3 good size bedrooms, bonus room, laundry, 2 full baths. The primary retreat includes a walk in closet, and spa likeretreat full en-suite. Ensuite features: Single vanity, window, bath/shower combo with rain head and wand, quartz counters and beautiful tilework. The lot features alley access in the back to a double garage, and a deck. This home is packed with features that make it a great option to consider for your next home purchase. Located just outside the ring-road, east of Stoney Trail, offering quick access to highways and other amenities on the east side of Calgary. All pictures and 3D tours are of the 'TALO' floorpan that is completed, your unit may have different (colors/finishings/spec upgrades/design interior/elevation) depending on Lot - confirm with builder. Get moving on this brand new place - before it's gone! \*Visit show home of same plan at 318 sora way SE Calgary mon-thurs 4-7pm, sat/sunday2-5pm. Self g...