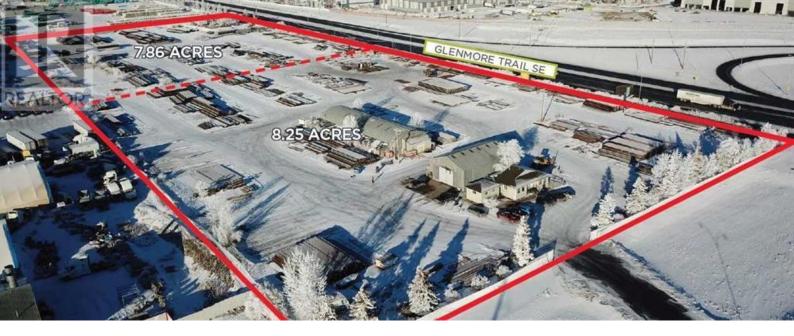

## 356639 Glenmore Trail Calgary Alberta

\$9,000,000

Rare high exposure land opportunity. Two separately titled land parcels equaling a total of 16.11 acres with a total of 910 feet of frontage onto Glenmore Trail with an access point located along 68th Street SE. The land has been stripped and graded, heavily compacted, graveled, and fenced. In addition to the land improvements there is a Quonset, shop and house that are located on the property. The property is currently leased until June 2025 with no renewal option. (id:6769)