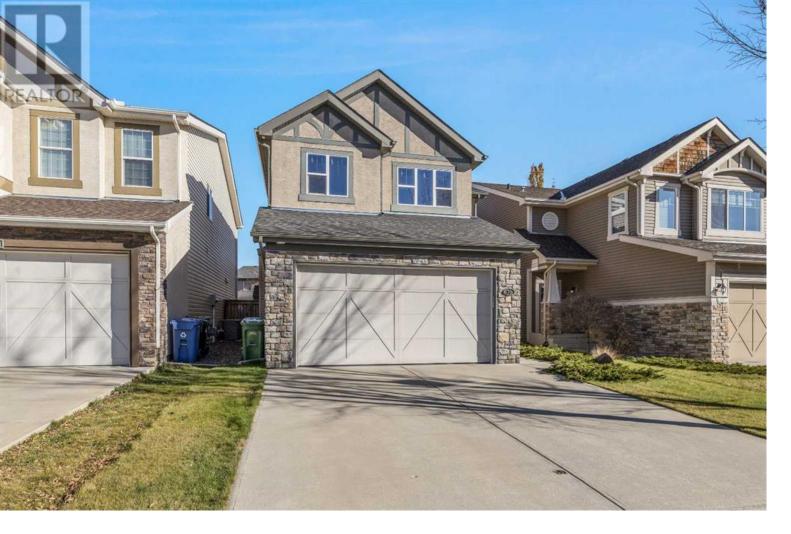

## 36 Aspen Hills Close Calgary Alberta

\$879.900

This stunning 2 Storey is the perfect place to call home in Aspen Woods! The open concept main floor features a gorgeous kitchen with granite countertops, stainless steel appliances, and a corner pantry. The living/great room features an elegant stone-faced fireplace with large east facing window inviting you to relax with your favorite book. Completing the main floor is a breakfast nook/dining room, laundry room/mudroom, and a half bath. Upstairs, the master retreat has a large walk-in closet with the spa inspired ensuite which has a large stand-up shower, double sink vanity, and a massive soaker tub. Completing the upper level are 2 spacious bedrooms and a full bath with a huge/bright west facing bonus room. Downstairs, the basement is unfinished and ready to be developed to your dreams with a roughed-in plumbing for a bathroom. Outside, the backyard equipped with sprinkler system features an oversized two-level deck which makes it an ideal space to host your summer BBQs. This home is walking distance to schools (Weber Academy, Rundle, Catholic and Public schools), Parks, Shopping (Aspen Landing), and so much more! Some of features are: 9' ceiling on the main floor, central air conditioning system, central vacuum system, garden shed, Hunter Douglas blinds, and the garage finished with Armortech flooring. This home has been exceptionally well maintained and is in a mint condition. (id:6769)