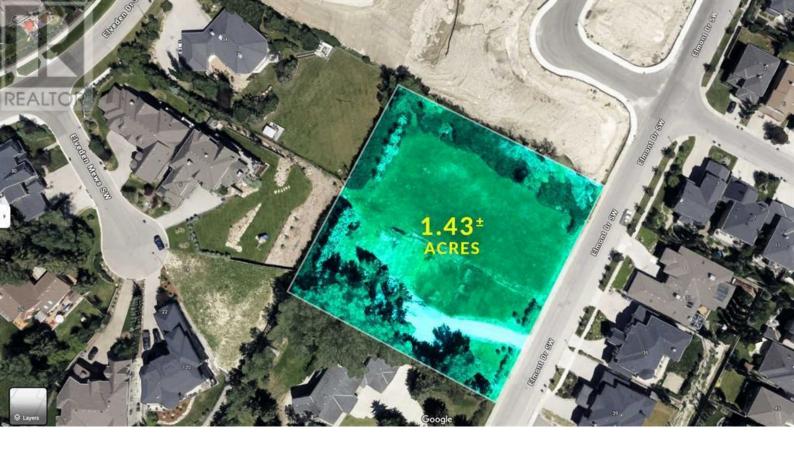

## 36 Elmont Drive Calgary Alberta

\$2,995,000

Calling all developers, builders and investors - this is your opportunity to purchase a prime parcel of land in coveted Springbank Hill. 1.46+- acres of land. The current owner has completed all necessary reports and due diligence, and this parcel is shovel ready for 8 prime single family estate lots or explore the possibility for increased density and bring your vision to life. Fees and offsite levies still to be paid. Reports and further information available with an accepted offer. (id:6769)