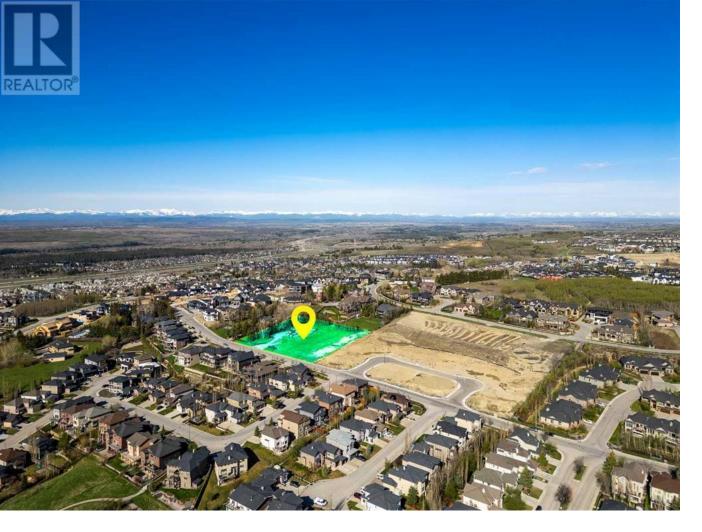

## 36 Elmont Drive Calgary Alberta

\$2,895,000

Calling all developers, builders and investors - this is your opportunity to purchase a prime parcel of land in coveted Springbank Hill. 1.46+- acres of land. The current owner has completed all necessary reports and due diligence, and this parcel is shovel ready for 8 prime single family estate lots or explore the possibility for increased density and bring your vision to life. Reports and further information available with an accepted offer. (id:6769)