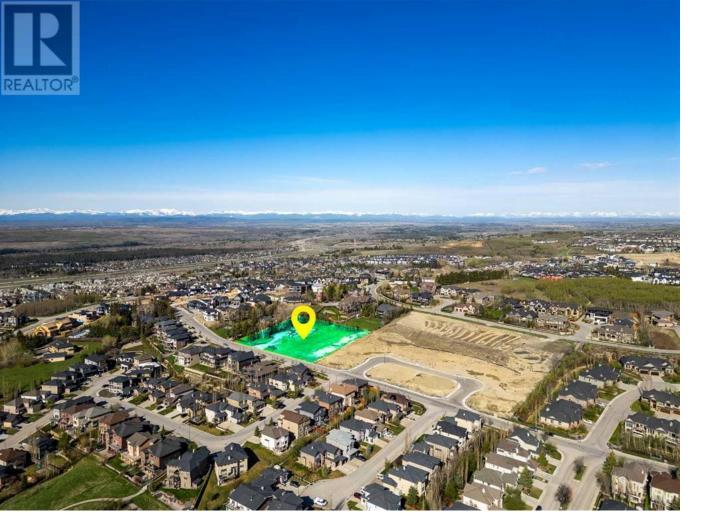

## 36 Elmont Drive Calgary Alberta

\$2,895,000

Calling all developers, builders and investors - this is your opportunity to purchase a prime parcel of land in coveted Springbank Hill. 1.46+- acres of land. The current owner has completed all necessary reports and due diligence, and this parcel is shovel ready for 8 prime single family estate lots or explore the possibility for increased density and bring your vision to life. Fees and offsite levies still to be paid. Reports and further information available with an accepted offer. (id:6769)