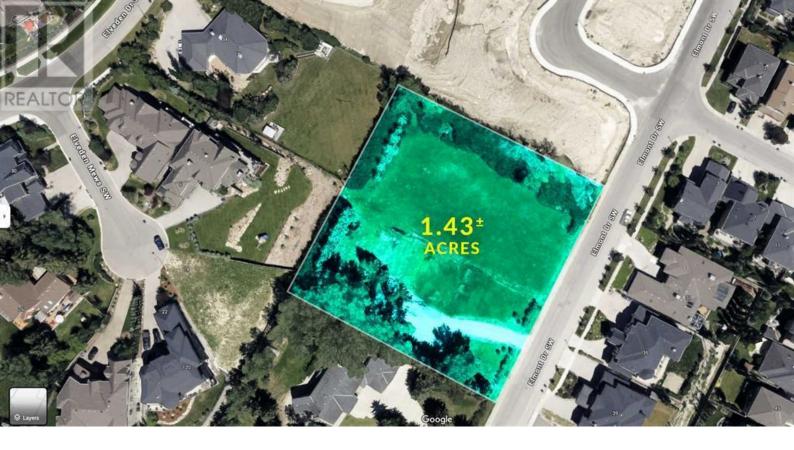

## 36 Elmont Drive Calgary Alberta

\$2,695,000

Calling all developers, builders and investors - this is your opportunity to purchase a prime parcel of land in coveted Springbank Hill. 1.46+- acres of land. The current owner has completed all necessary reports and due diligence, and this parcel is shovel ready for 8 prime single family estate lots or explore the possibility for increased density and bring your vision to life. Fees and offsite levies still to be paid. Reports and further information available with an accepted offer. (id:6769)