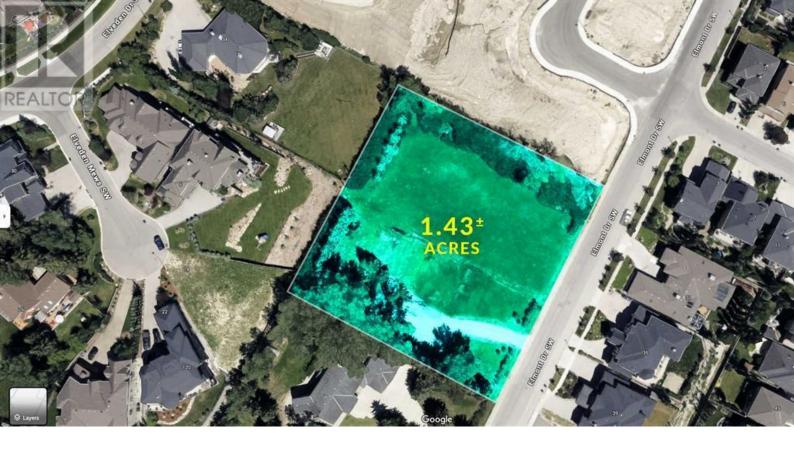

## 36 Elmont Drive Calgary Alberta

\$2,695,000

Calling all developers, builders and investors - this is your opportunity to purchase a prime parcel of land in coveted Springbank Hill. 1.46+- acres of land. The current owner has completed all necessary reports and due diligence, and this parcel is shovel ready for 8 prime single family estate lots or explore the possibility for increased density and bring your vision to life. Reports and further information available with an accepted offer. (id:6769)