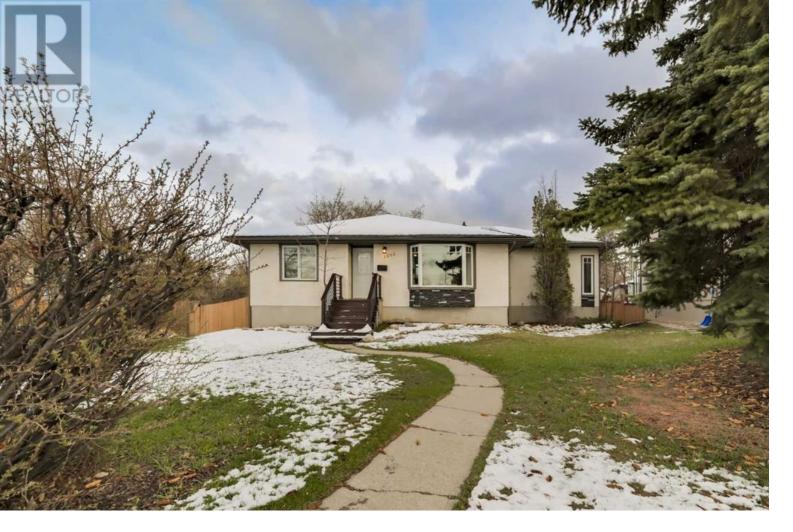

## 3603 Kildare Crescent Calgary Alberta \$1,200,000

ATTENTION BUILDERS AND DEVELOPERS - A Rare land Assembly / Building Opportunity in Killarney! Both combined lots boast a size of over 19,000 sq ft! Located in Kildare Crescent a coveted location facing a beautiful park with children's play area, Winter Ice Rink, Fire Pit and lined with High Value Homes! TO BE SOLD IN CONJUNCTION WITH 3120 Kildare Cr - The Subdivision has been approved for the 2 lots to be split into 5 building lots! Each site can accommodate approximately a 2100sqft above-grade home with a double or triple garage!. The cost per lot is only 500k! Minutes from Downtown & steps away from plenty of amenities, schools and public transportation this is an excellent location for a future development project! The subdivision approval package is attached in supplements. (id:6769)