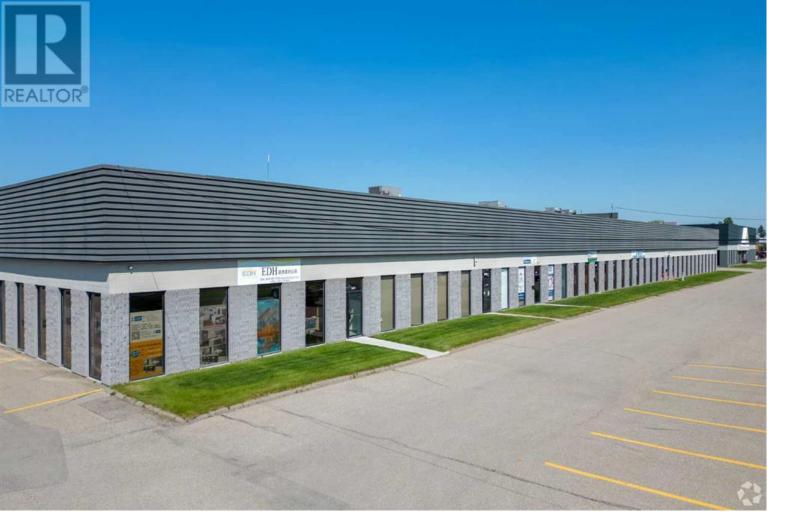

## 3659 19 Street Calgary Alberta

Incredible opportunity to lease a warehouse bay with great exposure to 19th Street NE. Oversized drive-in loading door. Steel mezzanine area of 1,440 SqFt for extra storage. Parking at the front and rear of the building. Excellent truck loading egress and possible yard space. Transit route directly of 19th Street. Located between 32nd Avenue NE and McKnight Blvd NE with quick access to Deerfoot Trail. 15 minutes to Downtown Calgary and 10 minutes to Calgary International Airport. There is a Sublease option for 8-9 months at \$12/sf, and a headlease option at \$14/sf. (id:6769)