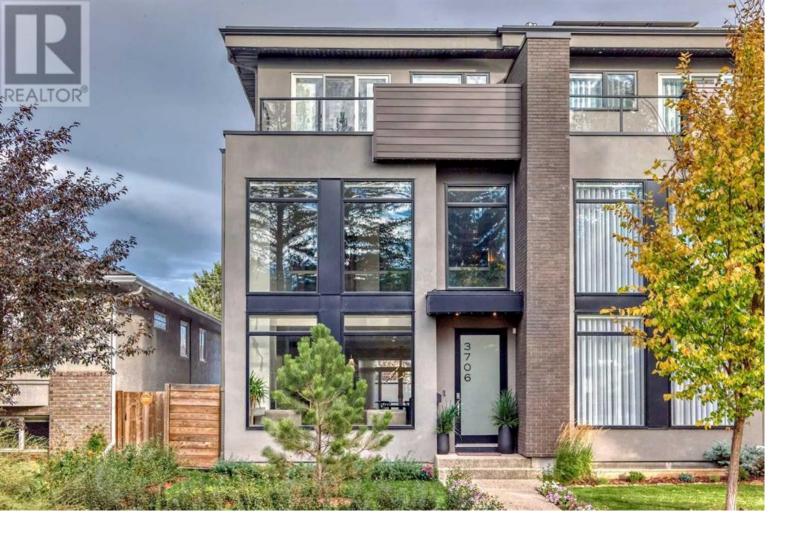

## 3706 14A Street Calgary Alberta

\$1,275,000

Welcome to an extraordinary living experience in a premier location in sought-after Altadore, where this beautiful property offers over 3 ,100sqf of luxurious living space. The open concept main floor hosts wide plank hardwood flooring throughout, a living room with soaring ceiling & floor to ceiling full tiled fireplace, gourmet kitchen with an oversized island, extensive custom cabinetry, high-end appliance package and large dining area. An elegant open riser staircase leads to the second level introducing a loft area, 2 bedrooms (each with a private 4 piece ensuite) & laundry room. The top level features private master retreat with access to a private balcony, custom walk-in closet & spa-inspired 5 piece bath with dual sinks, tranquil freestanding soaker tub & separate shower with steam feature. The professionally developed basement boasts spacious family/media room complete with wet bar, also a flex area (great for gym equipment) & fourth bedroom with private 4 piece ensuite. Further features include in-ceiling speakers, fenced back yard with access to the double detached garage. Great location, just steps to excellent schools, shopping, public transit and minutes to River Park ,Marda Loop, Downtown core via 14th Street. Book your showings today! (id:6769)